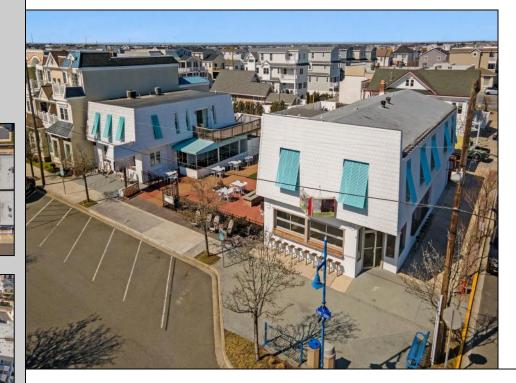

## COMMENTS

Welcome to the heart of Avalon, known as the Circle Pizza Plaza, a prime investment opportunity in the best seashore community New Jersey has to offer. This unique property sits on just over half an acre of land and features five commercial and four residential spaces, all fully rented and generating steady income. It is currently home to five restaurants including some of Avalon's most iconic eateries. Situated at one of Avalon's most desirable corner locations and overlooking the historical Veteran's Plaza, known as "The Circle," this location is the hub of Avalon and is part of everyday life in town. The Circle is visited or spoken of daily by both visitors and residents. The potential for future expansion or enhancements makes this offering an attractive opportunity for the savvy investor. Do not miss out on this rare chance to own one of Avalon's culinary and real estate legacies. Contact us today for more information and to schedule a viewing of the Circle Pizza Complex. The restaurants and equipment are not included in the sale.