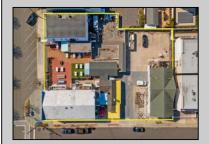

## COMMENTS

Welcome to the heart of Avalon, known as the Circle Pizza Plaza, a prime investment opportunity in the best seashore community New Jersey has to offer. This unique property sits on just over half an acre of land and features five commercial and four residential spaces, all fully rented and generating steady income. It is currently home to five restaurants including some of Avalon's most iconic eateries. Situated at one of Avalon's most desirable corner locations and overlooking the historical Veteran's Plaza, known as "The Circle," this location is the hub of Avalon and is part of everyday life in town. The Circle is visited or spoken of daily by both visitors and residents. The potential for future expansion or enhancements makes this offering an attractive opportunity for the savvy investor. Do not miss out on this rare chance to own one of Avalon's culinary and real estate legacies. Contact us today for more information and to schedule a viewing of the Circle Pizza Complex. The restaurants and equipment are not included in the sale.