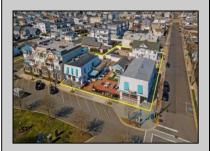

## COMMENTS

Welcome to the heart of Avalon, known as the Circle Pizza Plaza, a prime investment opportunity in the best seashore community New Jersey has to offer. This unique property sits on just over half an acre of land and features five commercial and four residential spaces, all fully rented and generating steady income. It is currently home to five restaurants including some of Avalon's most iconic eateries. Situated at one of Avalon's most desirable corner locations and overlooking the historical Veteran's Plaza, known as "The Circle," this location is the hub of Avalon and is part of everyday life in town. The Circle is visited or spoken of daily by both visitors and residents. The potential for future expansion or enhancements makes this offering an attractive opportunity for the savvy investor. Do not miss out on this rare chance to own one of Avalon's culinary and real estate legacies. Contact us today for more information and to schedule a viewing of the Circle Pizza Complex. The restaurants and equipment are not included in the sale.