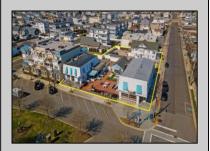

## **COMMENTS**

Welcome to the heart of Avalon, known as the Circle Pizza Plaza, a prime investment opportunity in the best seashore community New Jersey has to offer. This unique property sits on just over half an acre of land and features five commercial and four residential spaces, all fully rented and generating steady income. It is currently home to five restaurants including some of Avalon's most iconic eateries. Situated at one of Avalon's most desirable corner locations and overlooking the historical Veteran's Plaza, known as "The Circle," this location is the hub of Avalon and is part of everyday life in town. The Circle is visited or spoken of daily by both visitors and residents. The potential for future expansion or enhancements makes this offering an attractive opportunity for the savvy investor. Do not miss out on this rare chance to own one of Avalon's culinary and real estate legacies. Contact us today for more information and to schedule a viewing of the Circle Pizza Complex. The restaurants and equipment are not included in the sale.