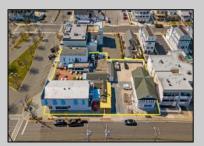

## **COMMENTS**

Welcome to the heart of Avalon, known as the Circle Pizza Plaza, a prime investment opportunity in the best seashore community New Jersey has to offer. This unique property sits on just over half an acre of land and features five commercial and four residential spaces, all fully rented and generating steady income. It is currently home to five restaurants including some of Avalon's most iconic eateries. Situated at one of Avalon's most desirable corner locations and overlooking the historical Veteran's Plaza, known as "The Circle," this location is the hub of Avalon and is part of everyday life in town. The Circle is visited or spoken of daily by both visitors and residents. The potential for future expansion or enhancements makes this offering an attractive opportunity for the savvy investor. Do not miss out on this rare chance to own one of Avalon's culinary and real estate legacies. Contact us today for more information and to schedule a viewing of the Circle Pizza Complex. The restaurants and equipment are not included in the sale.