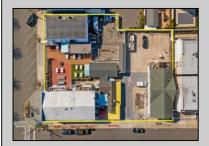

## **COMMENTS**

Welcome to the heart of Avalon, known as the Circle Pizza Plaza, a prime investment opportunity in the best seashore community New Jersey has to offer. This unique property sits on just over half an acre of land and features five commercial and four residential spaces, all fully rented and generating steady income. It is currently home to five restaurants including some of Avalon's most iconic eateries. Situated at one of Avalon's most desirable corner locations and overlooking the historical Veteran's Plaza, known as "The Circle," this location is the hub of Avalon and is part of everyday life in town. The Circle is visited or spoken of daily by both visitors and residents. The potential for future expansion or enhancements makes this offering an attractive opportunity for the savvy investor. Do not miss out on this rare chance to own one of Avalon's culinary and real estate legacies. Contact us today for more information and to schedule a viewing of the Circle Pizza Complex. The restaurants and equipment are not included in the sale.