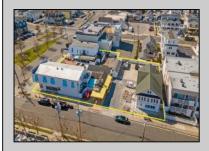

## **COMMENTS**

Welcome to the heart of Avalon, known as the Circle Pizza Plaza, a prime investment opportunity in the best seashore community New Jersey has to offer. This unique property sits on just over half an acre of land and features five commercial and four residential spaces, all fully rented and generating steady income. It is currently home to five restaurants including some of Avalon's most iconic eateries. Situated at one of Avalon's most desirable corner locations and overlooking the historical Veteran's Plaza, known as "The Circle," this location is the hub of Avalon and is part of everyday life in town. The Circle is visited or spoken of daily by both visitors and residents. The potential for future expansion or enhancements makes this offering an attractive opportunity for the savvy investor. Do not miss out on this rare chance to own one of Avalon's culinary and real estate legacies. Contact us today for more information and to schedule a viewing of the Circle Pizza Complex. The restaurants and equipment are not included in the sale.