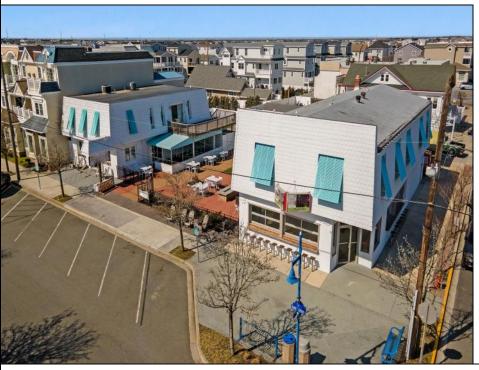

## **COMMENTS**

Welcome to the heart of Avalon, known as the Circle Pizza Plaza, a prime investment opportunity in the best seashore community New Jersey has to offer. This unique property sits on just over half an acre of land and features five commercial and four residential spaces, all fully rented and generating steady income. It is currently home to five restaurants including some of Avalon's most iconic eateries. Situated at one of Avalon's most desirable corner locations and overlooking the historical Veteran's Plaza, known as "The Circle," this location is the hub of Avalon and is part of everyday life in town. The Circle is visited or spoken of daily by both visitors and residents. The potential for future expansion or enhancements makes this offering an attractive opportunity for the savvy investor. Do not miss out on this rare chance to own one of Avalon's culinary and real estate legacies. Contact us today for more information and to schedule a viewing of the Circle Pizza Complex. The restaurants and equipment are not included in the sale.