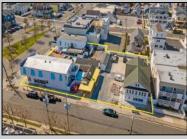

## COMMENTS

Welcome to the heart of Avalon, known as the Circle Pizza Plaza, a prime investment opportunity in the best seashore community New Jersey has to offer. This unique property sits on just over half an acre of land and features five commercial and four residential spaces, all fully rented and generating steady income. It is currently home to five restaurants including some of Avalon's most iconic eateries. Situated at one of Avalon\'s most desirable corner locations and overlooking the historical Veteran's Plaza, known as "The Circle," this location is the hub of Avalon and is part of everyday life in town. The Circle is visited or spoken of daily by both visitors and residents. The potential for future expansion or enhancements makes this offering an attractive opportunity for the savvy investor. Do not miss out on this rare chance to own one of Avalon\'s culinary and real estate legacies. Contact us today for more information and to schedule a viewing of the Circle Pizza Complex. The restaurants and equipment are not included in the sale.