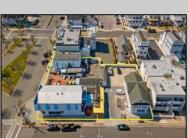

## COMMENTS

Welcome to the heart of Avalon, known as the Circle Pizza Plaza, a prime investment opportunity in the best seashore community New Jersey has to offer. This unique property sits on just over half an acre of land and features five commercial and four residential spaces, all fully rented and generating steady income. It is currently home to five restaurants including some of Avalon's most iconic eateries. Situated at one of Avalon\'s most desirable corner locations and overlooking the historical Veteran's Plaza, known as "The Circle," this location is the hub of Avalon and is part of everyday life in town. The Circle is visited or spoken of daily by both visitors and residents. The potential for future expansion or enhancements makes this offering an attractive opportunity for the savvy investor. Do not miss out on this rare chance to own one of Avalon\'s culinary and real estate legacies. Contact us today for more information and to schedule a viewing of the Circle Pizza Complex. The restaurants and equipment are not included in the sale.