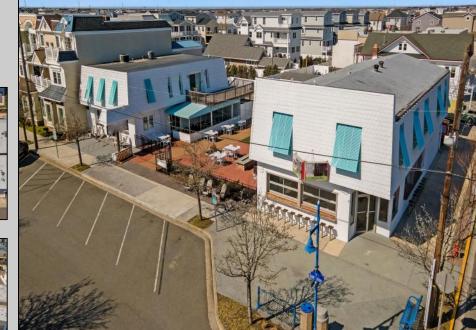

## COMMENTS

Welcome to the heart of Avalon, known as the Circle Pizza Plaza, a prime investment opportunity in the best seashore community New Jersey has to offer. This unique property sits on just over half an acre of land and features five commercial and four residential spaces, all fully rented and generating steady income. It is currently home to five restaurants including some of Avalon's most iconic eateries. Situated at one of Avalon\'s most desirable corner locations and overlooking the historical Veteran's Plaza, known as "The Circle," this location is the hub of Avalon and is part of everyday life in town. The Circle is visited or spoken of daily by both visitors and residents. The potential for future expansion or enhancements makes this offering an attractive opportunity for the savvy investor. Do not miss out on this rare chance to own one of Avalon\'s culinary and real estate legacies. Contact us today for more information and to schedule a viewing of the Circle Pizza Complex. The restaurants and equipment are not included in the sale.