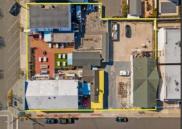

## COMMENTS

Welcome to the heart of Avalon, known as the Circle Pizza Plaza, a prime investment opportunity in the best seashore community New Jersey has to offer. This unique property sits on just over half an acre of land and features five commercial and four residential spaces, all fully rented and generating steady income. It is currently home to five restaurants including some of Avalon's most iconic eateries. Situated at one of Avalon\'s most desirable corner locations and overlooking the historical Veteran's Plaza, known as "The Circle," this location is the hub of Avalon and is part of everyday life in town. The Circle is visited or spoken of daily by both visitors and residents. The potential for future expansion or enhancements makes this offering an attractive opportunity for the savvy investor. Do not miss out on this rare chance to own one of Avalon\'s culinary and real estate legacies. Contact us today for more information and to schedule a viewing of the Circle Pizza Complex. The restaurants and equipment are not included in the sale.