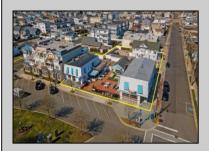

## COMMENTS

Welcome to the heart of Avalon, known as the Circle Pizza Plaza, a prime investment opportunity in the best seashore community New Jersey has to offer. This unique property sits on just over half an acre of land and features five commercial and four residential spaces, all fully rented and generating steady income. It is currently home to five restaurants including some of Avalon's most iconic eateries. Situated at one of Avalon's most desirable corner locations and overlooking the historical Veteran's Plaza, known as "The Circle," this location is the hub of Avalon and is part of everyday life in town. The Circle is visited or spoken of daily by both visitors and residents. The potential for future expansion or enhancements makes this offering an attractive opportunity for the savvy investor. Do not miss out on this rare chance to own one of Avalon's culinary and real estate legacies. Contact us today for more information and to schedule a viewing of the Circle Pizza Complex. The restaurants and equipment are not included in the sale.