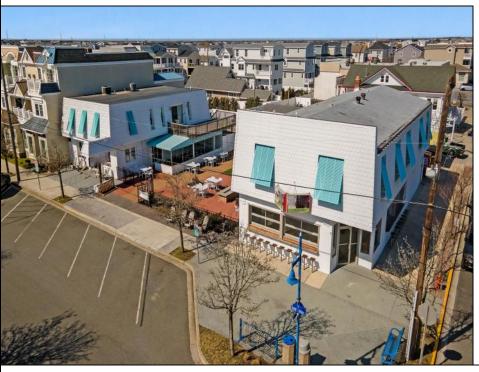

## COMMENTS

Welcome to the heart of Avalon, known as the Circle Pizza Plaza, a prime investment opportunity in the best seashore community New Jersey has to offer. This unique property sits on just over half an acre of land and features five commercial and four residential spaces, all fully rented and generating steady income. It is currently home to five restaurants including some of Avalon's most iconic eateries. Situated at one of Avalon's most desirable corner locations and overlooking the historical Veteran's Plaza, known as "The Circle," this location is the hub of Avalon and is part of everyday life in town. The Circle is visited or spoken of daily by both visitors and residents. The potential for future expansion or enhancements makes this offering an attractive opportunity for the savvy investor. Do not miss out on this rare chance to own one of Avalon's culinary and real estate legacies. Contact us today for more information and to schedule a viewing of the Circle Pizza Complex. The restaurants and equipment are not included in the sale.