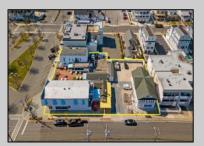

## COMMENTS

Welcome to the heart of Avalon, known as the Circle Pizza Plaza, a prime investment opportunity in the best seashore community New Jersey has to offer. This unique property sits on just over half an acre of land and features five commercial and four residential spaces, all fully rented and generating steady income. It is currently home to five restaurants including some of Avalon's most iconic eateries. Situated at one of Avalon's most desirable corner locations and overlooking the historical Veteran's Plaza, known as "The Circle," this location is the hub of Avalon and is part of everyday life in town. The Circle is visited or spoken of daily by both visitors and residents. The potential for future expansion or enhancements makes this offering an attractive opportunity for the savvy investor. Do not miss out on this rare chance to own one of Avalon's culinary and real estate legacies. Contact us today for more information and to schedule a viewing of the Circle Pizza Complex. The restaurants and equipment are not included in the sale.