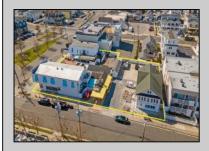

## COMMENTS

Welcome to the heart of Avalon, known as the Circle Pizza Plaza, a prime investment opportunity in the best seashore community New Jersey has to offer. This unique property sits on just over half an acre of land and features five commercial and four residential spaces, all fully rented and generating steady income. It is currently home to five restaurants including some of Avalon's most iconic eateries. Situated at one of Avalon's most desirable corner locations and overlooking the historical Veteran's Plaza, known as "The Circle," this location is the hub of Avalon and is part of everyday life in town. The Circle is visited or spoken of daily by both visitors and residents. The potential for future expansion or enhancements makes this offering an attractive opportunity for the savvy investor. Do not miss out on this rare chance to own one of Avalon's culinary and real estate legacies. Contact us today for more information and to schedule a viewing of the Circle Pizza Complex. The restaurants and equipment are not included in the sale.