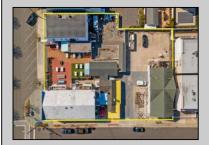

## COMMENTS

Welcome to the heart of Avalon, known as the Circle Pizza Plaza, a prime investment opportunity in the best seashore community New Jersey has to offer. This unique property sits on just over half an acre of land and features five commercial and four residential spaces, all fully rented and generating steady income. It is currently home to five restaurants including some of Avalon's most iconic eateries. Situated at one of Avalon's most desirable corner locations and overlooking the historical Veteran's Plaza, known as "The Circle," this location is the hub of Avalon and is part of everyday life in town. The Circle is visited or spoken of daily by both visitors and residents. The potential for future expansion or enhancements makes this offering an attractive opportunity for the savvy investor. Do not miss out on this rare chance to own one of Avalon's culinary and real estate legacies. Contact us today for more information and to schedule a viewing of the Circle Pizza Complex. The restaurants and equipment are not included in the sale.