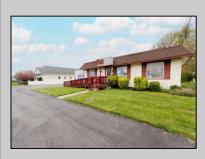

## COMMENTS

Commercial duplex, located in a prime location along Bayshore Road in North Cape May. The current owners had operated half of the building for over 30 years as a thriving barbershop but have decided it is time to enjoy their retirement. The second unit was originally a small doctor's office for many years and for the past 20+ years has been leased by Miracle Ear Hearing Aid Center. The current layout divides approx. 1100 sq. ft. with shared vestibule separating barbershop to the right side consisting of waiting area, two hair stations in separate rooms, private lavatory, and office space. The left side has its own waiting area, reception area easily converted to private office space, lavatory and two private offices. Interior stairs at the rear lead to a full basement which almost doubles the potential usable space. Property is zoned General Business, which would allow for endless possibilities in a highly visible location with plenty of off street parking. Any potential Buyers are encouraged to check with Lower Township Zoning prior to scheduling an appointment to ensure that current zoning would allow for their intended use.