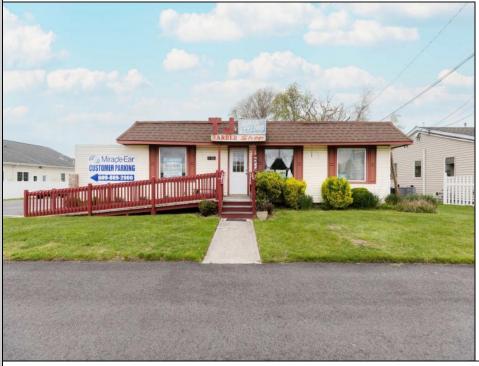

## 3802 Bayshore North Cape May, NJ 08204

Asking \$549,900.00

## COMMENTS

Commercial duplex, located in a prime location along Bayshore Road in North Cape May. The current owners had operated half of the building for over 30 years as a thriving barbershop but have decided it is time to enjoy their retirement. The second unit was originally a small doctor's office for many years and for the past 20+ years has been leased by Miracle Ear Hearing Aid Center. The current layout divides approx. 1100 sq. ft. with shared vestibule separating barbershop to the right side consisting of waiting area, two hair stations in separate rooms, private lavatory, and office space. The left side has its own waiting area, reception area easily converted to private office space, lavatory and two private offices. Interior stairs at the rear lead to a full basement which almost doubles the potential usable space. Property is zoned General Business, which would allow for endless possibilities in a highly visible location with plenty of off street parking. Any potential Buyers are encouraged to check with Lower Township Zoning prior to scheduling an appointment to ensure that current zoning would allow for their intended use.