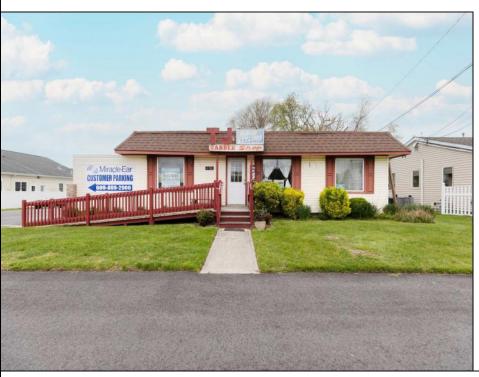

## **COMMENTS**

Commercial duplex, located in a prime location along Bayshore Road in North Cape May. The current owners had operated half of the building for over 30 years as a thriving barbershop but have decided it is time to enjoy their retirement. The second unit was originally a small doctor's office for many years and for the past 20+ years has been leased by Miracle Ear Hearing Aid Center. The current layout divides approx. 1100 sq. ft. with shared vestibule separating barbershop to the right side consisting of waiting area, two hair stations in separate rooms, private lavatory, and office space. The left side has its own waiting area, reception area easily converted to private office space, lavatory and two private offices. Interior stairs at the rear lead to a full basement which almost doubles the potential usable space. Property is zoned General Business, which would allow for endless possibilities in a highly visible location with plenty of off street parking. Any potential Buyers are encouraged to check with Lower Township Zoning prior to scheduling an appointment to ensure that current zoning would allow for their intended use.