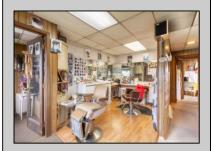

## **COMMENTS**

Commercial duplex, located in a prime location along Bayshore Road in North Cape May. The current owners had operated half of the building for over 30 years as a thriving barbershop but have decided it is time to enjoy their retirement. The second unit was originally a small doctor's office for many years and for the past 20+ years has been leased by Miracle Ear Hearing Aid Center. The current layout divides approx. 1100 sq. ft. with shared vestibule separating barbershop to the right side consisting of waiting area, two hair stations in separate rooms, private lavatory, and office space. The left side has its own waiting area, reception area easily converted to private office space, lavatory and two private offices. Interior stairs at the rear lead to a full basement which almost doubles the potential usable space. Property is zoned General Business, which would allow for endless possibilities in a highly visible location with plenty of off street parking. Any potential Buyers are encouraged to check with Lower Township Zoning prior to scheduling an appointment to ensure that current zoning would allow for their intended use.