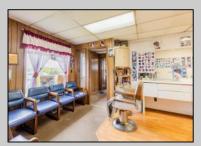

## **COMMENTS**

Commercial duplex, located in a prime location along Bayshore Road in North Cape May. The current owners had operated half of the building for over 30 years as a thriving barbershop but have decided it is time to enjoy their retirement. The second unit was originally a small doctor's office for many years and for the past 20+ years has been leased by Miracle Ear Hearing Aid Center. The current layout divides approx. 1100 sq. ft. with shared vestibule separating barbershop to the right side consisting of waiting area, two hair stations in separate rooms, private lavatory, and office space. The left side has its own waiting area, reception area easily converted to private office space, lavatory and two private offices. Interior stairs at the rear lead to a full basement which almost doubles the potential usable space. Property is zoned General Business, which would allow for endless possibilities in a highly visible location with plenty of off street parking. Any potential Buyers are encouraged to check with Lower Township Zoning prior to scheduling an appointment to ensure that current zoning would allow for their intended use.