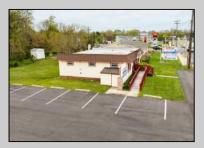

## **COMMENTS**

Commercial duplex, located in a prime location along Bayshore Road in North Cape May. The current owners had operated half of the building for over 30 years as a thriving barbershop but have decided it is time to enjoy their retirement. The second unit was originally a small doctor's office for many years and for the past 20+ years has been leased by Miracle Ear Hearing Aid Center. The current layout divides approx. 1100 sq. ft. with shared vestibule separating barbershop to the right side consisting of waiting area, two hair stations in separate rooms, private lavatory, and office space. The left side has its own waiting area, reception area easily converted to private office space, lavatory and two private offices. Interior stairs at the rear lead to a full basement which almost doubles the potential usable space. Property is zoned General Business, which would allow for endless possibilities in a highly visible location with plenty of off street parking. Any potential Buyers are encouraged to check with Lower Township Zoning prior to scheduling an appointment to ensure that current zoning would allow for their intended use.

## PROPERTY DETAILS

Exterior Wood/Frame ParkingGarage 6 To 10 Spaces Off Street Paved OtherRooms Office Space Avail InteriorFeatures Display Window Handicap Features Restroom Storage

Cooling HotWater
CeAtsk for Tara ChirstedMoss
Copering Realty Inc
3160 Asbury Avenue, Ocean City