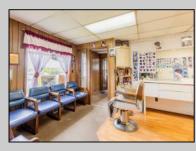

## COMMENTS

Commercial duplex, located in a prime location along Bayshore Road in North Cape May. The current owners had operated half of the building for over 30 years as a thriving barbershop but have decided it is time to enjoy their retirement. The second unit was originally a small doctor's office for many years and for the past 20+ years has been leased by Miracle Ear Hearing Aid Center. The current layout divides approx. 1100 sq. ft. with shared vestibule separating barbershop to the right side consisting of waiting area, two hair stations in separate rooms, private lavatory, and office space. The left side has its own waiting area, reception area easily converted to private office space, lavatory and two private offices. Interior stairs at the rear lead to a full basement which almost doubles the potential usable space. Property is zoned General Business, which would allow for endless possibilities in a highly visible location with plenty of off street parking. Any potential Buyers are encouraged to check with Lower Township Zoning prior to scheduling an appointment to ensure that current zoning would allow for their intended use.