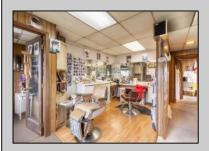

## **COMMENTS**

Commercial duplex, located in a prime location along Bayshore Road in North Cape May. The current owners had operated half of the building for over 30 years as a thriving barbershop but have decided it is time to enjoy their retirement. The second unit was originally a small doctor's office for many years and for the past 20+ years has been leased by Miracle Ear Hearing Aid Center. The current layout divides approx. 1100 sq. ft. with shared vestibule separating barbershop to the right side consisting of waiting area, two hair stations in separate rooms, private lavatory, and office space. The left side has its own waiting area, reception area easily converted to private office space, lavatory and two private offices. Interior stairs at the rear lead to a full basement which almost doubles the potential usable space. Property is zoned General Business, which would allow for endless possibilities in a highly visible location with plenty of off street parking. Any potential Buyers are encouraged to check with Lower Township Zoning prior to scheduling an appointment to ensure that current zoning would allow for their intended use.