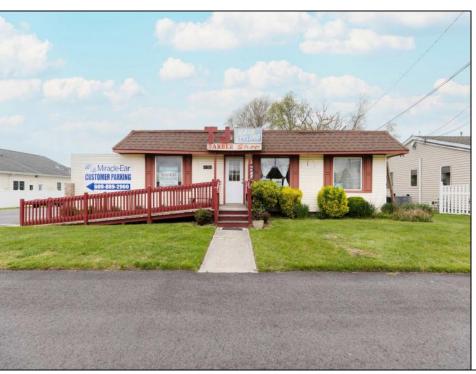

## **COMMENTS**

Commercial duplex, located in a prime location along Bayshore Road in North Cape May. The current owners had operated half of the building for over 30 years as a thriving barbershop but have decided it is time to enjoy their retirement. The second unit was originally a small doctor's office for many years and for the past 20+ years has been leased by Miracle Ear Hearing Aid Center. The current layout divides approx. 1100 sq. ft. with shared vestibule separating barbershop to the right side consisting of waiting area, two hair stations in separate rooms, private lavatory, and office space. The left side has its own waiting area, reception area easily converted to private office space, lavatory and two private offices. Interior stairs at the rear lead to a full basement which almost doubles the potential usable space. Property is zoned General Business, which would allow for endless possibilities in a highly visible location with plenty of off street parking. Any potential Buyers are encouraged to check with Lower Township Zoning prior to scheduling an appointment to ensure that current zoning would allow for their intended use.