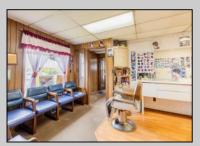

## **COMMENTS**

Commercial duplex, located in a prime location along Bayshore Road in North Cape May. The current owners had operated half of the building for over 30 years as a thriving barbershop but have decided it is time to enjoy their retirement. The second unit was originally a small doctor's office for many years and for the past 20+ years has been leased by Miracle Ear Hearing Aid Center. The current layout divides approx. 1100 sq. ft. with shared vestibule separating barbershop to the right side consisting of waiting area, two hair stations in separate rooms, private lavatory, and office space. The left side has its own waiting area, reception area easily converted to private office space, lavatory and two private offices. Interior stairs at the rear lead to a full basement which almost doubles the potential usable space. Property is zoned General Business, which would allow for endless possibilities in a highly visible location with plenty of off street parking. Any potential Buyers are encouraged to check with Lower Township Zoning prior to scheduling an appointment to ensure that current zoning would allow for their intended use.