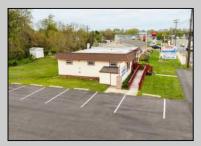

## **COMMENTS**

Commercial duplex, located in a prime location along Bayshore Road in North Cape May. The current owners had operated half of the building for over 30 years as a thriving barbershop but have decided it is time to enjoy their retirement. The second unit was originally a small doctor's office for many years and for the past 20+ years has been leased by Miracle Ear Hearing Aid Center. The current layout divides approx. 1100 sq. ft. with shared vestibule separating barbershop to the right side consisting of waiting area, two hair stations in separate rooms, private lavatory, and office space. The left side has its own waiting area, reception area easily converted to private office space, lavatory and two private offices. Interior stairs at the rear lead to a full basement which almost doubles the potential usable space. Property is zoned General Business, which would allow for endless possibilities in a highly visible location with plenty of off street parking. Any potential Buyers are encouraged to check with Lower Township Zoning prior to scheduling an appointment to ensure that current zoning would allow for their intended use.