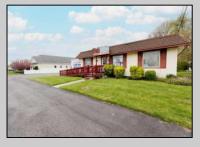

## **COMMENTS**

Commercial duplex, located in a prime location along Bayshore Road in North Cape May. The current owners had operated half of the building for over 30 years as a thriving barbershop but have decided it is time to enjoy their retirement. The second unit was originally a small doctor's office for many years and for the past 20+ years has been leased by Miracle Ear Hearing Aid Center. The current layout divides approx. 1100 sq. ft. with shared vestibule separating barbershop to the right side consisting of waiting area, two hair stations in separate rooms, private lavatory, and office space. The left side has its own waiting area, reception area easily converted to private office space, lavatory and two private offices. Interior stairs at the rear lead to a full basement which almost doubles the potential usable space. Property is zoned General Business, which would allow for endless possibilities in a highly visible location with plenty of off street parking. Any potential Buyers are encouraged to check with Lower Township Zoning prior to scheduling an appointment to ensure that current zoning would allow for their intended use.