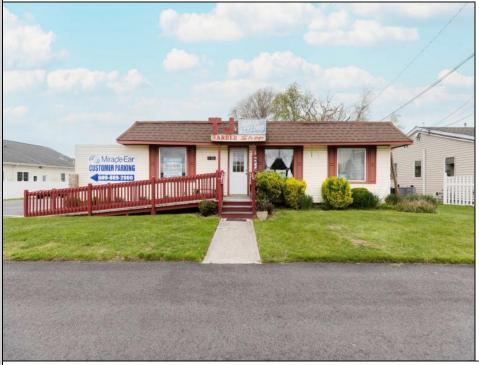

## COMMENTS

Commercial duplex, located in a prime location along Bayshore Road in North Cape May. The current owners had operated half of the building for over 30 years as a thriving barbershop but have decided it is time to enjoy their retirement. The second unit was originally a small doctor's office for many years and for the past 20+ years has been leased by Miracle Ear Hearing Aid Center. The current layout divides approx. 1100 sq. ft. with shared vestibule separating barbershop to the right side consisting of waiting area, two hair stations in separate rooms, private lavatory, and office space. The left side has its own waiting area, reception area easily converted to private office space, lavatory and two private offices. Interior stairs at the rear lead to a full basement which almost doubles the potential usable space. Property is zoned General Business, which would allow for endless possibilities in a highly visible location with plenty of off street parking. Any potential Buyers are encouraged to check with Lower Township Zoning prior to scheduling an appointment to ensure that current zoning would allow for their intended use.