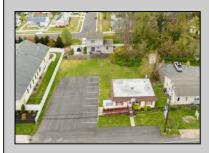

## COMMENTS

Commercial duplex, located in a prime location along Bayshore Road in North Cape May. The current owners had operated half of the building for over 30 years as a thriving barbershop but have decided it is time to enjoy their retirement. The second unit was originally a small doctor's office for many years and for the past 20+ years has been leased by Miracle Ear Hearing Aid Center. The current layout divides approx. 1100 sq. ft. with shared vestibule separating barbershop to the right side consisting of waiting area, two hair stations in separate rooms, private lavatory, and office space. The left side has its own waiting area, reception area easily converted to private office space, lavatory and two private offices. Interior stairs at the rear lead to a full basement which almost doubles the potential usable space. Property is zoned General Business, which would allow for endless possibilities in a highly visible location with plenty of off street parking. Any potential Buyers are encouraged to check with Lower Township Zoning prior to scheduling an appointment to ensure that current zoning would allow for their intended use.