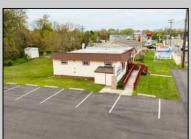

## COMMENTS

Commercial duplex, located in a prime location along Bayshore Road in North Cape May. The current owners had operated half of the building for over 30 years as a thriving barbershop but have decided it is time to enjoy their retirement. The second unit was originally a small doctor's office for many years and for the past 20+ years has been leased by Miracle Ear Hearing Aid Center. The current layout divides approx. 1100 sq. ft. with shared vestibule separating barbershop to the right side consisting of waiting area, two hair stations in separate rooms, private lavatory, and office space. The left side has its own waiting area, reception area easily converted to private office space, lavatory and two private offices. Interior stairs at the rear lead to a full basement which almost doubles the potential usable space. Property is zoned General Business, which would allow for endless possibilities in a highly visible location with plenty of off street parking. Any potential Buyers are encouraged to check with Lower Township Zoning prior to scheduling an appointment to ensure that current zoning would allow for their intended use.