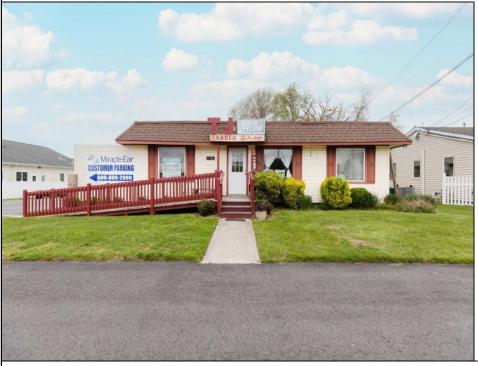

## 3802 Bayshore North Cape May, NJ 08204

Asking \$549,900.00

## COMMENTS

Commercial duplex, located in a prime location along Bayshore Road in North Cape May. The current owners had operated half of the building for over 30 years as a thriving barbershop but have decided it is time to enjoy their retirement. The second unit was originally a small doctor's office for many years and for the past 20+ years has been leased by Miracle Ear Hearing Aid Center. The current layout divides approx. 1100 sq. ft. with shared vestibule separating barbershop to the right side consisting of waiting area, two hair stations in separate rooms, private lavatory, and office space. The left side has its own waiting area, reception area easily converted to private office space, lavatory and two private offices. Interior stairs at the rear lead to a full basement which almost doubles the potential usable space. Property is zoned General Business, which would allow for endless possibilities in a highly visible location with plenty of off street parking. Any potential Buyers are encouraged to check with Lower Township Zoning prior to scheduling an appointment to ensure that current zoning would allow for their intended use.