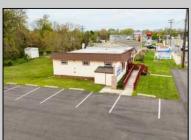

## COMMENTS

Commercial duplex, located in a prime location along Bayshore Road in North Cape May. The current owners had operated half of the building for over 30 years as a thriving barbershop but have decided it is time to enjoy their retirement. The second unit was originally a small doctor's office for many years and for the past 20+ years has been leased by Miracle Ear Hearing Aid Center. The current layout divides approx. 1100 sq. ft. with shared vestibule separating barbershop to the right side consisting of waiting area, two hair stations in separate rooms, private lavatory, and office space. The left side has its own waiting area, reception area easily converted to private office space, lavatory and two private offices. Interior stairs at the rear lead to a full basement which almost doubles the potential usable space. Property is zoned General Business, which would allow for endless possibilities in a highly visible location with plenty of off street parking. Any potential Buyers are encouraged to check with Lower Township Zoning prior to scheduling an appointment to ensure that current zoning would allow for their intended use.