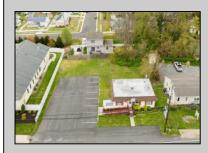

## COMMENTS

Commercial duplex, located in a prime location along Bayshore Road in North Cape May. The current owners had operated half of the building for over 30 years as a thriving barbershop but have decided it is time to enjoy their retirement. The second unit was originally a small doctor's office for many years and for the past 20+ years has been leased by Miracle Ear Hearing Aid Center. The current layout divides approx. 1100 sq. ft. with shared vestibule separating barbershop to the right side consisting of waiting area, two hair stations in separate rooms, private lavatory, and office space. The left side has its own waiting area, reception area easily converted to private office space, lavatory and two private offices. Interior stairs at the rear lead to a full basement which almost doubles the potential usable space. Property is zoned General Business, which would allow for endless possibilities in a highly visible location with plenty of off street parking. Any potential Buyers are encouraged to check with Lower Township Zoning prior to scheduling an appointment to ensure that current zoning would allow for their intended use.