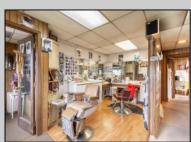

## COMMENTS

Commercial duplex, located in a prime location along Bayshore Road in North Cape May. The current owners had operated half of the building for over 30 years as a thriving barbershop but have decided it is time to enjoy their retirement. The second unit was originally a small doctor's office for many years and for the past 20+ years has been leased by Miracle Ear Hearing Aid Center. The current layout divides approx. 1100 sq. ft. with shared vestibule separating barbershop to the right side consisting of waiting area, two hair stations in separate rooms, private lavatory, and office space. The left side has its own waiting area, reception area easily converted to private office space, lavatory and two private offices. Interior stairs at the rear lead to a full basement which almost doubles the potential usable space. Property is zoned General Business, which would allow for endless possibilities in a highly visible location with plenty of off street parking. Any potential Buyers are encouraged to check with Lower Township Zoning prior to scheduling an appointment to ensure that current zoning would allow for their intended use.