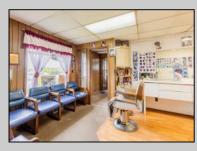

## COMMENTS

Commercial duplex, located in a prime location along Bayshore Road in North Cape May. The current owners had operated half of the building for over 30 years as a thriving barbershop but have decided it is time to enjoy their retirement. The second unit was originally a small doctor's office for many years and for the past 20+ years has been leased by Miracle Ear Hearing Aid Center. The current layout divides approx. 1100 sq. ft. with shared vestibule separating barbershop to the right side consisting of waiting area, two hair stations in separate rooms, private lavatory, and office space. The left side has its own waiting area, reception area easily converted to private office space, lavatory and two private offices. Interior stairs at the rear lead to a full basement which almost doubles the potential usable space. Property is zoned General Business, which would allow for endless possibilities in a highly visible location with plenty of off street parking. Any potential Buyers are encouraged to check with Lower Township Zoning prior to scheduling an appointment to ensure that current zoning would allow for their intended use.