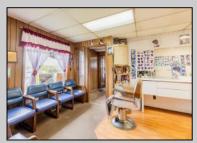

## **COMMENTS**

Commercial duplex, located in a prime location along Bayshore Road in North Cape May. The current owners had operated half of the building for over 30 years as a thriving barbershop but have decided it is time to enjoy their retirement. The second unit was originally a small doctor's office for many years and for the past 20+ years has been leased by Miracle Ear Hearing Aid Center. The current layout divides approx. 1100 sq. ft. with shared vestibule separating barbershop to the right side consisting of waiting area, two hair stations in separate rooms, private lavatory, and office space. The left side has its own waiting area, reception area easily converted to private office space, lavatory and two private offices. Interior stairs at the rear lead to a full basement which almost doubles the potential usable space. Property is zoned General Business, which would allow for endless possibilities in a highly visible location with plenty of off street parking. Any potential Buyers are encouraged to check with Lower Township Zoning prior to scheduling an appointment to ensure that current zoning would allow for their intended use.