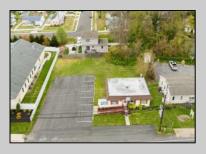

## **COMMENTS**

Commercial duplex, located in a prime location along Bayshore Road in North Cape May. The current owners had operated half of the building for over 30 years as a thriving barbershop but have decided it is time to enjoy their retirement. The second unit was originally a small doctor's office for many years and for the past 20+ years has been leased by Miracle Ear Hearing Aid Center. The current layout divides approx. 1100 sq. ft. with shared vestibule separating barbershop to the right side consisting of waiting area, two hair stations in separate rooms, private lavatory, and office space. The left side has its own waiting area, reception area easily converted to private office space, lavatory and two private offices. Interior stairs at the rear lead to a full basement which almost doubles the potential usable space. Property is zoned General Business, which would allow for endless possibilities in a highly visible location with plenty of off street parking. Any potential Buyers are encouraged to check with Lower Township Zoning prior to scheduling an appointment to ensure that current zoning would allow for their intended use.