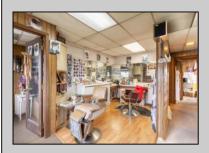

## **COMMENTS**

Commercial duplex, located in a prime location along Bayshore Road in North Cape May. The current owners had operated half of the building for over 30 years as a thriving barbershop but have decided it is time to enjoy their retirement. The second unit was originally a small doctor's office for many years and for the past 20+ years has been leased by Miracle Ear Hearing Aid Center. The current layout divides approx. 1100 sq. ft. with shared vestibule separating barbershop to the right side consisting of waiting area, two hair stations in separate rooms, private lavatory, and office space. The left side has its own waiting area, reception area easily converted to private office space, lavatory and two private offices. Interior stairs at the rear lead to a full basement which almost doubles the potential usable space. Property is zoned General Business, which would allow for endless possibilities in a highly visible location with plenty of off street parking. Any potential Buyers are encouraged to check with Lower Township Zoning prior to scheduling an appointment to ensure that current zoning would allow for their intended use.