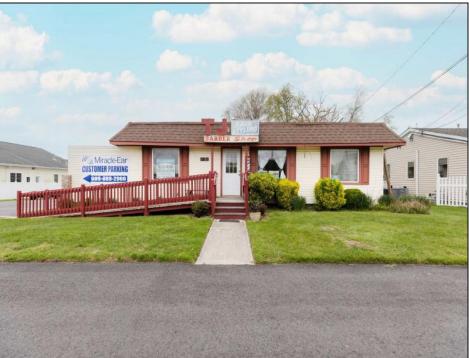

## **COMMENTS**

Commercial duplex, located in a prime location along Bayshore Road in North Cape May. The current owners had operated half of the building for over 30 years as a thriving barbershop but have decided it is time to enjoy their retirement. The second unit was originally a small doctor's office for many years and for the past 20+ years has been leased by Miracle Ear Hearing Aid Center. The current layout divides approx. 1100 sq. ft. with shared vestibule separating barbershop to the right side consisting of waiting area, two hair stations in separate rooms, private lavatory, and office space. The left side has its own waiting area, reception area easily converted to private office space, lavatory and two private offices. Interior stairs at the rear lead to a full basement which almost doubles the potential usable space. Property is zoned General Business, which would allow for endless possibilities in a highly visible location with plenty of off street parking. Any potential Buyers are encouraged to check with Lower Township Zoning prior to scheduling an appointment to ensure that current zoning would allow for their intended use.