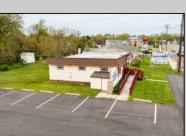

## **COMMENTS**

Commercial duplex, located in a prime location along Bayshore Road in North Cape May. The current owners had operated half of the building for over 30 years as a thriving barbershop but have decided it is time to enjoy their retirement. The second unit was originally a small doctor's office for many years and for the past 20+ years has been leased by Miracle Ear Hearing Aid Center. The current layout divides approx. 1100 sq. ft. with shared vestibule separating barbershop to the right side consisting of waiting area, two hair stations in separate rooms, private lavatory, and office space. The left side has its own waiting area, reception area easily converted to private office space, lavatory and two private offices. Interior stairs at the rear lead to a full basement which almost doubles the potential usable space. Property is zoned General Business, which would allow for endless possibilities in a highly visible location with plenty of off street parking. Any potential Buyers are encouraged to check with Lower Township Zoning prior to scheduling an appointment to ensure that current zoning would allow for their intended use.