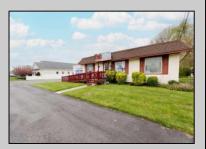

## **COMMENTS**

Commercial duplex, located in a prime location along Bayshore Road in North Cape May. The current owners had operated half of the building for over 30 years as a thriving barbershop but have decided it is time to enjoy their retirement. The second unit was originally a small doctor's office for many years and for the past 20+ years has been leased by Miracle Ear Hearing Aid Center. The current layout divides approx. 1100 sq. ft. with shared vestibule separating barbershop to the right side consisting of waiting area, two hair stations in separate rooms, private lavatory, and office space. The left side has its own waiting area, reception area easily converted to private office space, lavatory and two private offices. Interior stairs at the rear lead to a full basement which almost doubles the potential usable space. Property is zoned General Business, which would allow for endless possibilities in a highly visible location with plenty of off street parking. Any potential Buyers are encouraged to check with Lower Township Zoning prior to scheduling an appointment to ensure that current zoning would allow for their intended use.