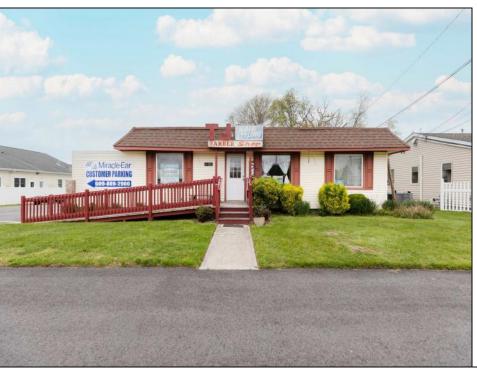

## **COMMENTS**

Commercial duplex, located in a prime location along Bayshore Road in North Cape May. The current owners had operated half of the building for over 30 years as a thriving barbershop but have decided it is time to enjoy their retirement. The second unit was originally a small doctor's office for many years and for the past 20+ years has been leased by Miracle Ear Hearing Aid Center. The current layout divides approx. 1100 sq. ft. with shared vestibule separating barbershop to the right side consisting of waiting area, two hair stations in separate rooms, private lavatory, and office space. The left side has its own waiting area, reception area easily converted to private office space, lavatory and two private offices. Interior stairs at the rear lead to a full basement which almost doubles the potential usable space. Property is zoned General Business, which would allow for endless possibilities in a highly visible location with plenty of off street parking. Any potential Buyers are encouraged to check with Lower Township Zoning prior to scheduling an appointment to ensure that current zoning would allow for their intended use.