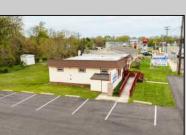

## **COMMENTS**

Commercial duplex, located in a prime location along Bayshore Road in North Cape May. The current owners had operated half of the building for over 30 years as a thriving barbershop but have decided it is time to enjoy their retirement. The second unit was originally a small doctor's office for many years and for the past 20+ years has been leased by Miracle Ear Hearing Aid Center. The current layout divides approx. 1100 sq. ft. with shared vestibule separating barbershop to the right side consisting of waiting area, two hair stations in separate rooms, private lavatory, and office space. The left side has its own waiting area, reception area easily converted to private office space, lavatory and two private offices. Interior stairs at the rear lead to a full basement which almost doubles the potential usable space. Property is zoned General Business, which would allow for endless possibilities in a highly visible location with plenty of off street parking. Any potential Buyers are encouraged to check with Lower Township Zoning prior to scheduling an appointment to ensure that current zoning would allow for their intended use.

## PROPERTY DETAILS

Exterior Wood/Frame ParkingGarage 6 To 10 Spaces Off Street Paved OtherRooms Office Space Avail

Display Window Handicap Features Restroom Storage

InteriorFeatures

Cooling HotWater
CeAssk for DeniseAk ellegric
Constitution Realty Inc
3160 Asbury Avenue, Ocean City
Call: 609-399-0076