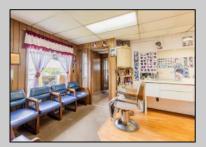

## **COMMENTS**

Commercial duplex, located in a prime location along Bayshore Road in North Cape May. The current owners had operated half of the building for over 30 years as a thriving barbershop but have decided it is time to enjoy their retirement. The second unit was originally a small doctor's office for many years and for the past 20+ years has been leased by Miracle Ear Hearing Aid Center. The current layout divides approx. 1100 sq. ft. with shared vestibule separating barbershop to the right side consisting of waiting area, two hair stations in separate rooms, private lavatory, and office space. The left side has its own waiting area, reception area easily converted to private office space, lavatory and two private offices. Interior stairs at the rear lead to a full basement which almost doubles the potential usable space. Property is zoned General Business, which would allow for endless possibilities in a highly visible location with plenty of off street parking. Any potential Buyers are encouraged to check with Lower Township Zoning prior to scheduling an appointment to ensure that current zoning would allow for their intended use.