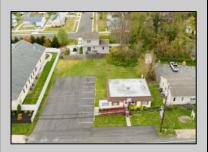

## **COMMENTS**

Commercial duplex, located in a prime location along Bayshore Road in North Cape May. The current owners had operated half of the building for over 30 years as a thriving barbershop but have decided it is time to enjoy their retirement. The second unit was originally a small doctor's office for many years and for the past 20+ years has been leased by Miracle Ear Hearing Aid Center. The current layout divides approx. 1100 sq. ft. with shared vestibule separating barbershop to the right side consisting of waiting area, two hair stations in separate rooms, private lavatory, and office space. The left side has its own waiting area, reception area easily converted to private office space, lavatory and two private offices. Interior stairs at the rear lead to a full basement which almost doubles the potential usable space. Property is zoned General Business, which would allow for endless possibilities in a highly visible location with plenty of off street parking. Any potential Buyers are encouraged to check with Lower Township Zoning prior to scheduling an appointment to ensure that current zoning would allow for their intended use.

## PROPERTY DETAILS

Exterior Wood/Frame ParkingGarage 6 To 10 Spaces Off Street Paved OtherRooms Office Space Avail

Display Window Handicap Features Restroom Storage

InteriorFeatures

Cooling HotWater
CeAssk for DeniseAk ellegric
Constitution Realty Inc
3160 Asbury Avenue, Ocean City
Call: 609-399-0076