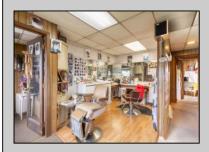

## **COMMENTS**

Commercial duplex, located in a prime location along Bayshore Road in North Cape May. The current owners had operated half of the building for over 30 years as a thriving barbershop but have decided it is time to enjoy their retirement. The second unit was originally a small doctor's office for many years and for the past 20+ years has been leased by Miracle Ear Hearing Aid Center. The current layout divides approx. 1100 sq. ft. with shared vestibule separating barbershop to the right side consisting of waiting area, two hair stations in separate rooms, private lavatory, and office space. The left side has its own waiting area, reception area easily converted to private office space, lavatory and two private offices. Interior stairs at the rear lead to a full basement which almost doubles the potential usable space. Property is zoned General Business, which would allow for endless possibilities in a highly visible location with plenty of off street parking. Any potential Buyers are encouraged to check with Lower Township Zoning prior to scheduling an appointment to ensure that current zoning would allow for their intended use.