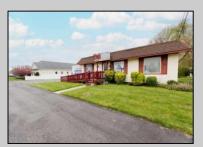

## **COMMENTS**

Commercial duplex, located in a prime location along Bayshore Road in North Cape May. The current owners had operated half of the building for over 30 years as a thriving barbershop but have decided it is time to enjoy their retirement. The second unit was originally a small doctor's office for many years and for the past 20+ years has been leased by Miracle Ear Hearing Aid Center. The current layout divides approx. 1100 sq. ft. with shared vestibule separating barbershop to the right side consisting of waiting area, two hair stations in separate rooms, private lavatory, and office space. The left side has its own waiting area, reception area easily converted to private office space, lavatory and two private offices. Interior stairs at the rear lead to a full basement which almost doubles the potential usable space. Property is zoned General Business, which would allow for endless possibilities in a highly visible location with plenty of off street parking. Any potential Buyers are encouraged to check with Lower Township Zoning prior to scheduling an appointment to ensure that current zoning would allow for their intended use.