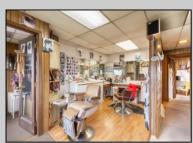

## COMMENTS

Commercial duplex, located in a prime location along Bayshore Road in North Cape May. The current owners had operated half of the building for over 30 years as a thriving barbershop but have decided it is time to enjoy their retirement. The second unit was originally a small doctor's office for many years and for the past 20+ years has been leased by Miracle Ear Hearing Aid Center. The current layout divides approx. 1100 sq. ft. with shared vestibule separating barbershop to the right side consisting of waiting area, two hair stations in separate rooms, private lavatory, and office space. The left side has its own waiting area, reception area easily converted to private office space, lavatory and two private offices. Interior stairs at the rear lead to a full basement which almost doubles the potential usable space. Property is zoned General Business, which would allow for endless possibilities in a highly visible location with plenty of off street parking. Any potential Buyers are encouraged to check with Lower Township Zoning prior to scheduling an appointment to ensure that current zoning would allow for their intended use.