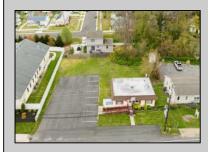

## COMMENTS

Commercial duplex, located in a prime location along Bayshore Road in North Cape May. The current owners had operated half of the building for over 30 years as a thriving barbershop but have decided it is time to enjoy their retirement. The second unit was originally a small doctor's office for many years and for the past 20+ years has been leased by Miracle Ear Hearing Aid Center. The current layout divides approx. 1100 sq. ft. with shared vestibule separating barbershop to the right side consisting of waiting area, two hair stations in separate rooms, private lavatory, and office space. The left side has its own waiting area, reception area easily converted to private office space, lavatory and two private offices. Interior stairs at the rear lead to a full basement which almost doubles the potential usable space. Property is zoned General Business, which would allow for endless possibilities in a highly visible location with plenty of off street parking. Any potential Buyers are encouraged to check with Lower Township Zoning prior to scheduling an appointment to ensure that current zoning would allow for their intended use.