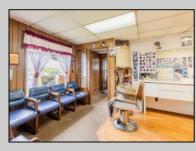

## COMMENTS

Commercial duplex, located in a prime location along Bayshore Road in North Cape May. The current owners had operated half of the building for over 30 years as a thriving barbershop but have decided it is time to enjoy their retirement. The second unit was originally a small doctor's office for many years and for the past 20+ years has been leased by Miracle Ear Hearing Aid Center. The current layout divides approx. 1100 sq. ft. with shared vestibule separating barbershop to the right side consisting of waiting area, two hair stations in separate rooms, private lavatory, and office space. The left side has its own waiting area, reception area easily converted to private office space, lavatory and two private offices. Interior stairs at the rear lead to a full basement which almost doubles the potential usable space. Property is zoned General Business, which would allow for endless possibilities in a highly visible location with plenty of off street parking. Any potential Buyers are encouraged to check with Lower Township Zoning prior to scheduling an appointment to ensure that current zoning would allow for their intended use.

InteriorFeatures

**Display Window**