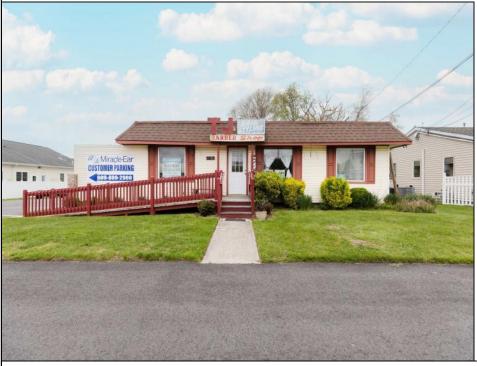

## 3802 Bayshore North Cape May, NJ 08204

Asking \$549,900.00

## COMMENTS

Commercial duplex, located in a prime location along Bayshore Road in North Cape May. The current owners had operated half of the building for over 30 years as a thriving barbershop but have decided it is time to enjoy their retirement. The second unit was originally a small doctor's office for many years and for the past 20+ years has been leased by Miracle Ear Hearing Aid Center. The current layout divides approx. 1100 sq. ft. with shared vestibule separating barbershop to the right side consisting of waiting area, two hair stations in separate rooms, private lavatory, and office space. The left side has its own waiting area, reception area easily converted to private office space, lavatory and two private offices. Interior stairs at the rear lead to a full basement which almost doubles the potential usable space. Property is zoned General Business, which would allow for endless possibilities in a highly visible location with plenty of off street parking. Any potential Buyers are encouraged to check with Lower Township Zoning prior to scheduling an appointment to ensure that current zoning would allow for their intended use.