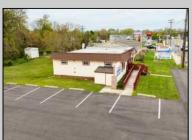

## COMMENTS

Commercial duplex, located in a prime location along Bayshore Road in North Cape May. The current owners had operated half of the building for over 30 years as a thriving barbershop but have decided it is time to enjoy their retirement. The second unit was originally a small doctor's office for many years and for the past 20+ years has been leased by Miracle Ear Hearing Aid Center. The current layout divides approx. 1100 sq. ft. with shared vestibule separating barbershop to the right side consisting of waiting area, two hair stations in separate rooms, private lavatory, and office space. The left side has its own waiting area, reception area easily converted to private office space, lavatory and two private offices. Interior stairs at the rear lead to a full basement which almost doubles the potential usable space. Property is zoned General Business, which would allow for endless possibilities in a highly visible location with plenty of off street parking. Any potential Buyers are encouraged to check with Lower Township Zoning prior to scheduling an appointment to ensure that current zoning would allow for their intended use.