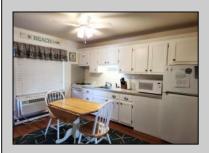

## **COMMENTS**

Located in the heart of Stone Harbor, you will find Courtyard Condominiums. This 1 bedroom and 1 bath retreat is perfect for the downtown enthusiast or investor with gross income in 2023 over \$30,000. Enjoy the convenience of a short walk to shopping, dining, entertainment, the library and much more. Also, this location is just a little over 1 full block to the beach only having to cross First Ave! Unit 11 is located on the first-floor south corner. Step inside and you will find an open floor plan featuring a well-stocked dine-in kitchen with newly tiled backsplash (2023) and new countertops (2023). A living area with shore décor reminds you that you are right next to the water! The spacious bedroom currently holds a king size bed. Also replaced is the water heater (2023). Common area amenities include an assigned parking spot with a brand new concrete parking pad(2024), outside shower, bike racks, coins operated washers and dryers, a spacious courtyard, and a 2nd floor sunning deck. Great rental history which can be provided upon request. Along with all new concrete along 2nd Avenue, the building replaced all plumbing from building to curb in 2024. Seller is a licensed real estate broker-salesperson in the State of New Jersey.

## PROPERTY DETAILS

UnitFeatures ParkingGarage OtherRooms AppliancesIncluded Tile Floors Living Room 1 Car Oven Laminate Fooring Assigned Parking Kitchen Microwave Oven Eat In Kitchen Refrigerator 1st Floor Master Cooktop