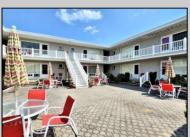

## **COMMENTS**

Located in the heart of Stone Harbor, you will find Courtyard Condominiums. This 1 bedroom and 1 bath retreat is perfect for the downtown enthusiast or investor with gross income in 2023 over \$30,000. Enjoy the convenience of a short walk to shopping, dining, entertainment, the library and much more. Also, this location is just a little over 1 full block to the beach only having to cross First Ave! Unit 11 is located on the first-floor south corner. Step inside and you will find an open floor plan featuring a well-stocked dine-in kitchen with newly tiled backsplash (2023) and new countertops (2023). A living area with shore décor reminds you that you are right next to the water! The spacious bedroom currently holds a king size bed. Also replaced is the water heater (2023). Common area amenities include an assigned parking spot with a brand new concrete parking pad(2024), outside shower, bike racks, coins operated washers and dryers, a spacious courtyard, and a 2nd floor sunning deck. Great rental history which can be provided upon request. Along with all new concrete along 2nd Avenue, the building replaced all plumbing from building to curb in 2024. Seller is a licensed real estate broker-salesperson in the State of New Jersey.