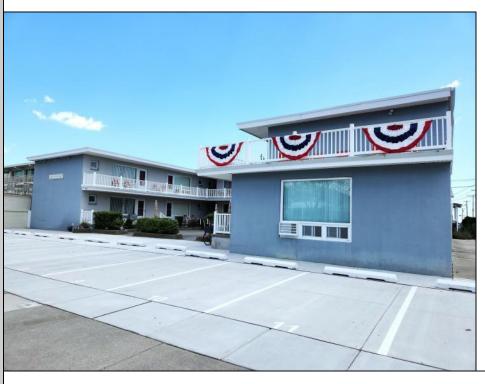

## **COMMENTS**

Located in the heart of Stone Harbor, you will find Courtyard Condominiums. This 1 bedroom and 1 bath retreat is perfect for the downtown enthusiast or investor with gross income in 2023 over \$30,000. Enjoy the convenience of a short walk to shopping, dining, entertainment, the library and much more. Also, this location is just a little over 1 full block to the beach only having to cross First Ave! Unit 11 is located on the first-floor south corner. Step inside and you will find an open floor plan featuring a well-stocked dine-in kitchen with newly tiled backsplash (2023) and new countertops (2023). A living area with shore décor reminds you that you are right next to the water! The spacious bedroom currently holds a king size bed. Also replaced is the water heater (2023). Common area amenities include an assigned parking spot with a brand new concrete parking pad(2024), outside shower, bike racks, coins operated washers and dryers, a spacious courtyard, and a 2nd floor sunning deck. Great rental history which can be provided upon request. Along with all new concrete along 2nd Avenue, the building replaced all plumbing from building to curb in 2024. Seller is a licensed real estate broker-salesperson in the State of New Jersey.