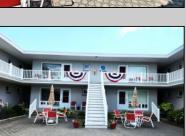

## **COMMENTS**

Located in the heart of Stone Harbor, you will find Courtyard Condominiums. This 1 bedroom and 1 bath retreat is perfect for the downtown enthusiast or investor with gross income in 2023 over \$30,000. Enjoy the convenience of a short walk to shopping, dining, entertainment, the library and much more. Also, this location is just a little over 1 full block to the beach only having to cross First Ave! Unit 11 is located on the first-floor south corner. Step inside and you will find an open floor plan featuring a well-stocked dine-in kitchen with newly tiled backsplash (2023) and new countertops (2023). A living area with shore décor reminds you that you are right next to the water! The spacious bedroom currently holds a king size bed. Also replaced is the water heater (2023). Common area amenities include an assigned parking spot with a brand new concrete parking pad(2024), outside shower, bike racks, coins operated washers and dryers, a spacious courtyard, and a 2nd floor sunning deck. Great rental history which can be provided upon request. Along with all new concrete along 2nd Avenue, the building replaced all plumbing from building to curb in 2024. Seller is a licensed real estate broker-salesperson in the State of New Jersey.