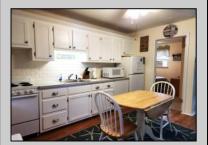

## **COMMENTS**

Located in the heart of Stone Harbor, you will find Courtyard Condominiums. This 1 bedroom and 1 bath retreat is perfect for the downtown enthusiast or investor with gross income in 2023 over \$30,000. Enjoy the convenience of a short walk to shopping, dining, entertainment, the library and much more. Also, this location is just a little over 1 full block to the beach only having to cross First Ave! Unit 11 is located on the first-floor south corner. Step inside and you will find an open floor plan featuring a well-stocked dine-in kitchen with newly tiled backsplash (2023) and new countertops (2023). A living area with shore décor reminds you that you are right next to the water! The spacious bedroom currently holds a king size bed. Also replaced is the water heater (2023). Common area amenities include an assigned parking spot with a brand new concrete parking pad(2024), outside shower, bike racks, coins operated washers and dryers, a spacious courtyard, and a 2nd floor sunning deck. Great rental history which can be provided upon request. Along with all new concrete along 2nd Avenue, the building replaced all plumbing from building to curb in 2024. Seller is a licensed real estate broker-salesperson in the State of New Jersey.