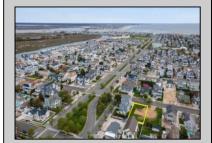

## **COMMENTS**

Prime Avalon location! Build your dream beach home on this vacant 50\'x110\' lot, just steps from the shore and Avalon\'s renowned restaurants. Architectural plans featuring a sun-drenched pool are included - turn your dream into reality faster! Don\'t miss this rare opportunity! \*\*\*The lot next door is also available, totaling a 100\'x110\' lot, if combined\*\*\*