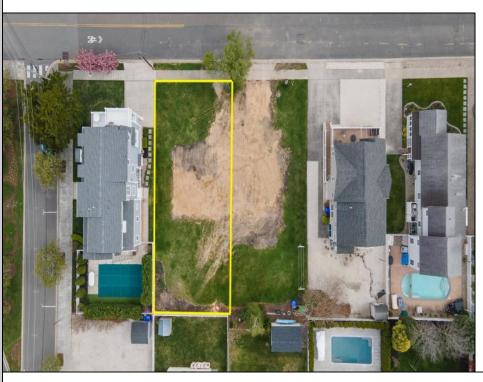

## **COMMENTS**

Prime Avalon location! Build your dream beach home on this vacant 50\'x110\' lot, just steps from the shore and Avalon\'s renowned restaurants. Architectural plans featuring a sun-drenched pool are included - turn your dream into reality faster! Don\'t miss this rare opportunity! \*\*\*The lot next door is also available, totaling a 100\'x110\' lot, if combined\*\*\*