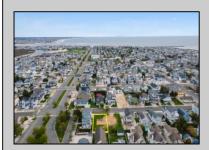

## **COMMENTS**

Prime Avalon location! Build your dream beach home on this vacant 50\'x110\' lot, just steps from the shore and Avalon\'s renowned restaurants. Architectural plans featuring a sun-drenched pool are included - turn your dream into reality faster! Don\'t miss this rare opportunity! \*\*\*The lot next door is also available, totaling a 100\'x110\' lot, if combined\*\*\*