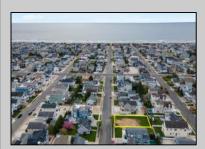

## **COMMENTS**

Prime Avalon location! Build your dream beach home on this vacant 50x110 lot, just steps from the shore and Avalon\'s renowned restaurants. Architectural plans featuring a sun-drenched pool are included - turn your dream into reality faster! Don\'t miss this rare opportunity! \*\*\*The Lot next door is also available, totaling a 100x110 lot, if combined\*\*\*