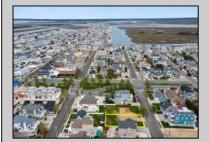

## **COMMENTS**

Prime Avalon location! Build your dream beach home on this vacant 50x110 lot, just steps from the shore and Avalon\'s renowned restaurants. Architectural plans featuring a sun-drenched pool are included - turn your dream into reality faster! Don\'t miss this rare opportunity! \*\*\*The Lot next door is also available, totaling a 100x110 lot, if combined\*\*\*