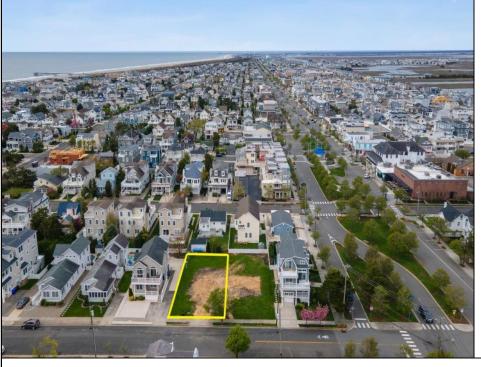

## **COMMENTS**

Prime Avalon location! Build your dream beach home on this vacant 50x110 lot, just steps from the shore and Avalon\'s renowned restaurants. Architectural plans featuring a sun-drenched pool are included - turn your dream into reality faster! Don\'t miss this rare opportunity! \*\*\*The Lot next door is also available, totaling a 100x110 lot, if combined\*\*\*