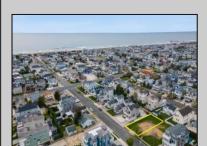

## **COMMENTS**

Prime Avalon location! Build your dream beach home on this vacant 50x110 lot, just steps from the shore and Avalon\'s renowned restaurants. Architectural plans featuring a sun-drenched pool are included - turn your dream into reality faster! Don\'t miss this rare opportunity! \*\*\*The Lot next door is also available, totaling a 100x110 lot, if combined\*\*\*