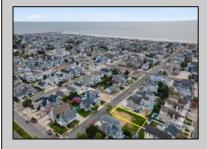

## **COMMENTS**

Prime Avalon location! Build your dream beach home on this vacant 50x110 lot, just steps from the shore and Avalon\'s renowned restaurants. Architectural plans featuring a sun-drenched pool are included - turn your dream into reality faster! Don\'t miss this rare opportunity! \*\*\*The Lot next door is also available, totaling a 100x110 lot, if combined\*\*\*