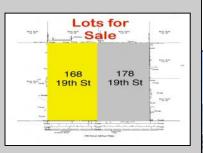

## 168 19th Avalon, NJ 08226

Asking \$2,699,500.00

## COMMENTS

Prime Avalon location! Build your dream beach home on this vacant 50x110 lot, just steps from the shore and Avalon\'s renowned restaurants. Architectural plans featuring a sun-drenched pool are included - turn your dream into reality faster! Don\'t miss this rare opportunity! \*\*\*The Lot next door is also available, totaling a 100x110 lot, if combined\*\*\*