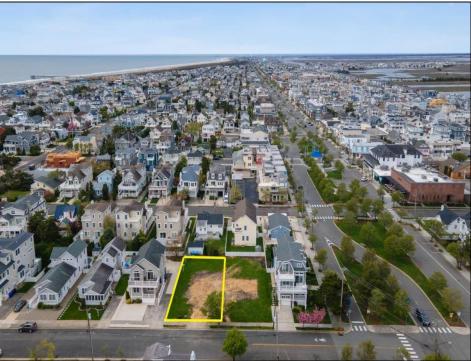

## COMMENTS

Prime Avalon location! Build your dream beach home on this vacant 50x110 lot, just steps from the shore and Avalon\'s renowned restaurants. Architectural plans featuring a sun-drenched pool are included - turn your dream into reality faster! Don\'t miss this rare opportunity! \*\*\*The Lot next door is also available, totaling a 100x110 lot, if combined\*\*\*