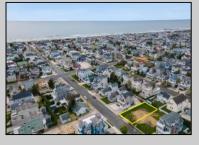

## COMMENTS

Prime Avalon location! Build your dream beach home on this vacant 50x110 lot, just steps from the shore and Avalon\'s renowned restaurants. Architectural plans featuring a sun-drenched pool are included - turn your dream into reality faster! Don\'t miss this rare opportunity! \*\*\*The Lot next door is also available, totaling a 100x110 lot, if combined\*\*\*