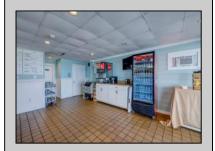

## **COMMENTS**

DON\'T START A NEW BUSINESS......BUY AN EXISTING BUSINESS! This treasure of a restaurant is a turnkey operation for any entrepreneur wanting to get started in a business. Sun Dog on the Beach located at The Madrid Condominiums is a hidden gem in lovely Wildwood Crest, NJ. This unique BEACH FRONT restaurant offers light enjoyable casual beach FOOD with GREAT OCEAN VIEWS! In Oct of 2023 Yelp released a list of the 100 best taco spots in America and Sun Dog made the cut. This seasonal restaurant serves specialty hot dogs, hamburgers, sandwiches, salads and of course specialty tacos (New 2024 menu posted in photos). The business offers a take-out window, and a large outdoor covered patio where customers have come to know and love this casual eatery. The business features a "scratch kitchen' where everything is cooked fresh! The owners have been meticulous with maintaining this restaurant and it was fully renovated when purchased in 2016 with new floors, electrical panel, plumbing, ADA restroom, cabinetry, counters, stainless steel walls, sinks, equipment, tables, umbrellas and much more. The current owner is OFFERING to stay on board to help train a new buyer for up to 30 days if necessary. This unit offers 875 sq ft of working space. This is the largest unit in the association. Condo dues are \$1725 per quarter. Call today for appointment.