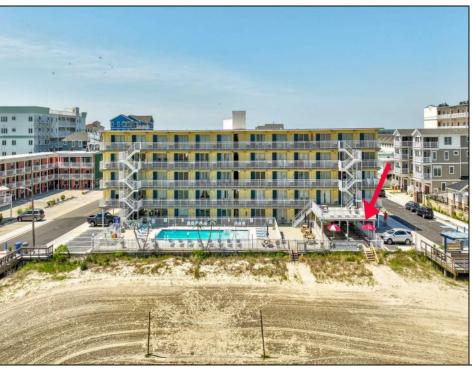

## **COMMENTS**

DON\'T START A NEW BUSINESS......BUY AN EXISTING BUSINESS! This treasure of a restaurant is a turnkey operation for any entrepreneur wanting to get started in a business. Sun Dog on the Beach located at The Madrid Condominiums is a hidden gem in lovely Wildwood Crest, NJ. This unique BEACH FRONT restaurant offers light enjoyable casual beach FOOD with GREAT OCEAN VIEWS! In Oct of 2023 Yelp released a list of the 100 best taco spots in America and Sun Dog made the cut. This seasonal restaurant serves specialty hot dogs, hamburgers, sandwiches, salads and of course specialty tacos (New 2024 menu posted in photos). The business offers a take-out window, and a large outdoor covered patio where customers have come to know and love this casual eatery. The business features a "scratch kitchen' where everything is cooked fresh! The owners have been meticulous with maintaining this restaurant and it was fully renovated when purchased in 2016 with new floors, electrical panel, plumbing, ADA restroom, cabinetry, counters, stainless steel walls, sinks, equipment, tables, umbrellas and much more. The current owner is OFFERING to stay on board to help train a new buyer for up to 30 days if necessary. This unit offers 875 sq ft of working space. This is the largest unit in the association. Condo dues are \$1725 per quarter. Call today for appointment.