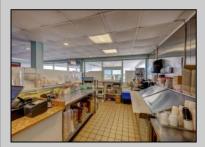

## **COMMENTS**

DON\'T START A NEW BUSINESS......BUY AN EXISTING BUSINESS! This treasure of a restaurant is a turnkey operation for any entrepreneur wanting to get started in a business. Sun Dog on the Beach located at The Madrid Condominiums is a hidden gem in lovely Wildwood Crest, NJ. This unique BEACH FRONT restaurant offers light enjoyable casual beach FOOD with GREAT OCEAN VIEWS! In Oct of 2023 Yelp released a list of the 100 best taco spots in America and Sun Dog made the cut. This seasonal restaurant serves specialty hot dogs, hamburgers, sandwiches, salads and of course specialty tacos (New 2024 menu posted in photos). The business offers a take-out window, and a large outdoor covered patio where customers have come to know and love this casual eatery. The business features a "scratch kitchen' where everything is cooked fresh! The owners have been meticulous with maintaining this restaurant and it was fully renovated when purchased in 2016 with new floors, electrical panel, plumbing, ADA restroom, cabinetry, counters, stainless steel walls, sinks, equipment, tables, umbrellas and much more. The current owner is OFFERING to stay on board to help train a new buyer for up to 30 days if necessary. This unit offers 875 sq ft of working space. This is the largest unit in the association. Condo dues are \$1725 per quarter. Call today for appointment.