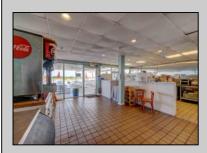

## **COMMENTS**

DON\'T START A NEW BUSINESS......BUY AN EXISTING BUSINESS! This treasure of a restaurant is a turnkey operation for any entrepreneur wanting to get started in a business. Sun Dog on the Beach located at The Madrid Condominiums is a hidden gem in lovely Wildwood Crest, NJ. This unique BEACH FRONT restaurant offers light enjoyable casual beach FOOD with GREAT OCEAN VIEWS! In Oct of 2023 Yelp released a list of the 100 best taco spots in America and Sun Dog made the cut. This seasonal restaurant serves specialty hot dogs, hamburgers, sandwiches, salads and of course specialty tacos (New 2024 menu posted in photos). The business offers a take-out window, and a large outdoor covered patio where customers have come to know and love this casual eatery. The business features a "scratch kitchen' where everything is cooked fresh! The owners have been meticulous with maintaining this restaurant and it was fully renovated when purchased in 2016 with new floors, electrical panel, plumbing, ADA restroom, cabinetry, counters, stainless steel walls, sinks, equipment, tables, umbrellas and much more. The current owner is OFFERING to stay on board to help train a new buyer for up to 30 days if necessary. This unit offers 875 sq ft of working space. This is the largest unit in the association. Condo dues are \$1725 per quarter. Call today for appointment.