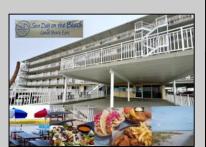

## **COMMENTS**

DON\'T START A NEW BUSINESS......BUY AN EXISTING BUSINESS! This treasure of a restaurant is a turnkey operation for any entrepreneur wanting to get started in a business. Sun Dog on the Beach located at The Madrid Condominiums is a hidden gem in lovely Wildwood Crest, NJ. This unique BEACH FRONT restaurant offers light enjoyable casual beach FOOD with GREAT OCEAN VIEWS! In Oct of 2023 Yelp released a list of the 100 best taco spots in America and Sun Dog made the cut. This seasonal restaurant serves specialty hot dogs, hamburgers, sandwiches, salads and of course specialty tacos (New 2024 menu posted in photos). The business offers a take-out window, and a large outdoor covered patio where customers have come to know and love this casual eatery. The business features a "scratch kitchen' where everything is cooked fresh! The owners have been meticulous with maintaining this restaurant and it was fully renovated when purchased in 2016 with new floors, electrical panel, plumbing, ADA restroom, cabinetry, counters, stainless steel walls, sinks, equipment, tables, umbrellas and much more. The current owner is OFFERING to stay on board to help train a new buyer for up to 30 days if necessary. This unit offers 875 sq ft of working space. This is the largest unit in the association. Condo dues are \$1725 per quarter. Call today for appointment.