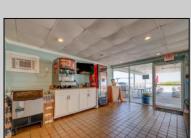

## **COMMENTS**

DON\'T START A NEW BUSINESS......BUY AN EXISTING BUSINESS! This treasure of a restaurant is a turnkey operation for any entrepreneur wanting to get started in a business. Sun Dog on the Beach located at The Madrid Condominiums is a hidden gem in lovely Wildwood Crest, NJ. This unique BEACH FRONT restaurant offers light enjoyable casual beach FOOD with GREAT OCEAN VIEWS! In Oct of 2023 Yelp released a list of the 100 best taco spots in America and Sun Dog made the cut. This seasonal restaurant serves specialty hot dogs, hamburgers, sandwiches, salads and of course specialty tacos (New 2024 menu posted in photos). The business offers a take-out window, and a large outdoor covered patio where customers have come to know and love this casual eatery. The business features a "scratch kitchen' where everything is cooked fresh! The owners have been meticulous with maintaining this restaurant and it was fully renovated when purchased in 2016 with new floors, electrical panel, plumbing, ADA restroom, cabinetry, counters, stainless steel walls, sinks, equipment, tables, umbrellas and much more. The current owner is OFFERING to stay on board to help train a new buyer for up to 30 days if necessary. This unit offers 875 sq ft of working space. This is the largest unit in the association. Condo dues are \$1725 per quarter. Call today for appointment.