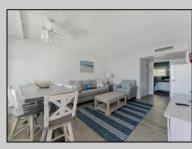

## COMMENTS

DIRECTLY ON THE BEACH!! YEAR ROUND!! The newly converted CONDOMINIUM is located in the southern end of beautiful Wildwood Crest NJ, where ocean views can be enjoyed from every unit. This building gets plenty of sun from its southern exposure. The units are equipped with central air and heat and can be utilized year-round. This one-bedroom unit comfortably sleeps 6. The open and tiled living space offers a sleep sofa for additional guests, dining area, kitchen and bath. The generous sized bedroom accommodates 2 queen beds with custom built armoire, nightstand, and dresser. BEING SOLD FURNISHED, INCLUDING TVs. Complex amenities include an elevator, heated swimming pool and kiddie pool, gas BBQ grills, 2 second floor sundecks (one with fixed pavilion seating), off-street parking, storage for beach gear and an enclosed bike rack area. In season, you can enjoy breakfast or lunch at Lemma's Beach Grill that's conveniently located on the ground level beachfront. There will be on-site rental management for those who wish to utilize it. The beach access has new bulkhead, sitting area and showers to rinse off the sand. HOA fee includes ALL UTILITIES: water, sewer, electric, gas, exterior insurances, Wi-Fi (Comcast) and Direct TV (cable). The interior of the units and exterior of the complex have had some recent updates, including a new pool area and glass railings.