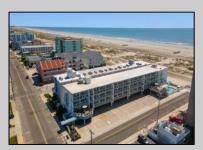

## COMMENTS

DIRECTLY ON THE BEACH!! YEAR ROUND!! The newly converted CONDOMINIUM is located in the southern end of beautiful Wildwood Crest NJ, where ocean views can be enjoyed from every unit. This building gets plenty of sun from its southern exposure. The units are equipped with central air and heat and can be utilized year-round. This one-bedroom unit comfortably sleeps 6. The open and tiled living space offers a sleep sofa for additional guests, dining area, kitchen and bath. The generous sized bedroom accommodates 2 queen beds with custom built armoire, nightstand, and dresser. BEING SOLD FURNISHED, INCLUDING TVs. Complex amenities include an elevator, heated swimming pool and kiddie pool, gas BBQ grills, 2 second floor sundecks (one with fixed pavilion seating), off-street parking, storage for beach gear and an enclosed bike rack area. In season, you can enjoy breakfast or lunch at Lemma's Beach Grill that's conveniently located on the ground level beachfront. There will be on-site rental management for those who wish to utilize it. The beach access has new bulkhead, sitting area and showers to rinse off the sand. HOA fee includes ALL UTILITIES: water, sewer, electric, gas, exterior insurances, Wi-Fi (Comcast) and Direct TV (cable). The interior of the units and exterior of the complex have had some recent updates, including a new pool area and glass railings.