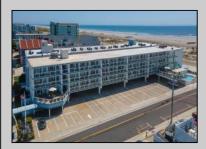

## COMMENTS

DIRECTLY ON THE BEACH!! YEAR ROUND!! The newly converted CONDOMINIUM is located in the southern end of beautiful Wildwood Crest NJ, where ocean views can be enjoyed from every unit. This building gets plenty of sun from its southern exposure. The units are equipped with central air and heat and can be utilized year-round. This one-bedroom unit comfortably sleeps 6. The open and tiled living space offers a sleep sofa for additional guests, dining area, kitchen and bath. The generous sized bedroom accommodates 2 queen beds with custom built armoire, nightstand, and dresser. BEING SOLD FURNISHED, INCLUDING TVs. Complex amenities include an elevator, heated swimming pool and kiddie pool, gas BBQ grills, 2 second floor sundecks (one with fixed pavilion seating), off-street parking, storage for beach gear and an enclosed bike rack area. In season, you can enjoy breakfast or lunch at Lemma's Beach Grill that's conveniently located on the ground level beachfront. There will be on-site rental management for those who wish to utilize it. The beach access has new bulkhead, sitting area and showers to rinse off the sand. HOA fee includes ALL UTILITIES: water, sewer, electric, gas, exterior insurances, Wi-Fi (Comcast) and Direct TV (cable). The interior of the units and exterior of the complex have had some recent updates, including a new pool area and glass railings.