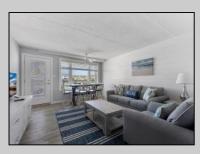

## COMMENTS

DIRECTLY ON THE BEACH!! YEAR ROUND!! The newly converted CONDOMINIUM is located in the southern end of beautiful Wildwood Crest NJ, where ocean views can be enjoyed from every unit. This building gets plenty of sun from its southern exposure. The units are equipped with central air and heat and can be utilized year-round. This one-bedroom unit comfortably sleeps 6. The open and tiled living space offers a sleep sofa for additional guests, dining area, kitchen and bath. The generous sized bedroom accommodates 2 queen beds with custom built armoire, nightstand, and dresser. BEING SOLD FURNISHED, INCLUDING TVs. Complex amenities include an elevator, heated swimming pool and kiddie pool, gas BBQ grills, 2 second floor sundecks (one with fixed pavilion seating), off-street parking, storage for beach gear and an enclosed bike rack area. In season, you can enjoy breakfast or lunch at Lemma's Beach Grill that's conveniently located on the ground level beachfront. There will be on-site rental management for those who wish to utilize it. The beach access has new bulkhead, sitting area and showers to rinse off the sand. HOA fee includes ALL UTILITIES: water, sewer, electric, gas, exterior insurances, Wi-Fi (Comcast) and Direct TV (cable). The interior of the units and exterior of the complex have had some recent updates, including a new pool area and glass railings.