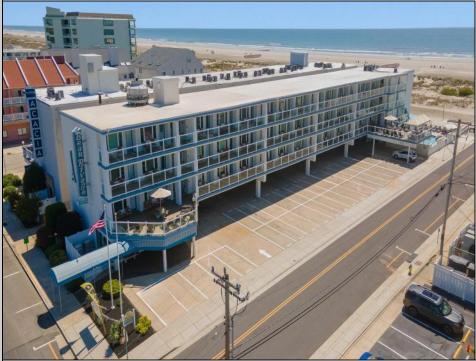

## COMMENTS

DIRECTLY ON THE BEACH!! YEAR ROUND!! The newly converted CONDOMINIUM is located in the southern end of beautiful Wildwood Crest NJ, where ocean views can be enjoyed from every unit. This building gets plenty of sun from its southern exposure. The units are equipped with central air and heat and can be utilized year-round. This one-bedroom unit comfortably sleeps 6. The open and tiled living space offers a sleep sofa for additional guests, dining area, kitchen and bath. The generous sized bedroom accommodates 2 queen beds with custom built armoire, nightstand, and dresser. BEING SOLD FURNISHED, INCLUDING TVs. Complex amenities include an elevator, heated swimming pool and kiddie pool, gas BBQ grills, 2 second floor sundecks (one with fixed pavilion seating), off-street parking, storage for beach gear and an enclosed bike rack area. In season, you can enjoy breakfast or lunch at Lemma's Beach Grill that's conveniently located on the ground level beachfront. There will be on-site rental management for those who wish to utilize it. The beach access has new bulkhead, sitting area and showers to rinse off the sand. HOA fee includes ALL UTILITIES: water, sewer, electric, gas, exterior insurances, Wi-Fi (Comcast) and Direct TV (cable). The interior of the units and exterior of the complex have had some recent updates, including a new pool area and glass railings.