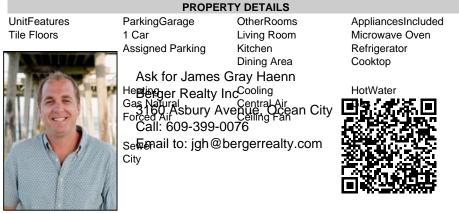

## COMMENTS

DIRECTLY ON THE BEACH!! YEAR ROUND!! The newly converted CONDOMINIUM is located in the southern end of beautiful Wildwood Crest NJ, where ocean views can be enjoyed from every unit. This building gets plenty of sun from its southern exposure. The units are equipped with central air and heat and can be utilized year-round. This one-bedroom unit comfortably sleeps 6. The open and tiled living space offers a sleep sofa for additional guests, dining area, kitchen and bath. The generous sized bedroom accommodates 2 queen beds with custom built armoire, nightstand, and dresser. BEING SOLD FURNISHED, INCLUDING TVs. Complex amenities include an elevator, heated swimming pool and kiddie pool, gas BBQ grills, 2 second floor sundecks (one with fixed pavilion seating), off-street parking, storage for beach gear and an enclosed bike rack area. In season, you can enjoy breakfast or lunch at Lemma's Beach Grill that's conveniently located on the ground level beachfront. There will be on-site rental management for those who wish to utilize it. The beach access has new bulkhead, sitting area and showers to rinse off the sand. HOA fee includes ALL UTILITIES: water, sewer, electric, gas, exterior insurances, Wi-Fi (Comcast) and Direct TV (cable). The interior of the units and exterior of the complex have had some recent updates, including a new pool area and glass railings.