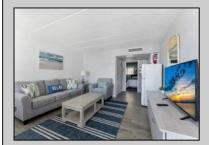

## COMMENTS

DIRECTLY ON THE BEACH!! YEAR ROUND!! The newly converted CONDOMINIUM is located in the southern end of beautiful Wildwood Crest NJ, where ocean views can be enjoyed from every unit. This building gets plenty of sun from its southern exposure. The units are equipped with central air and heat and can be utilized year-round. This one-bedroom unit comfortably sleeps 6. The open and tiled living space offers a sleep sofa for additional guests, dining area, kitchen and bath. The generous sized bedroom accommodates 2 queen beds with custom built armoire, nightstand, and dresser. BEING SOLD FURNISHED, INCLUDING TVs. Complex amenities include an elevator, heated swimming pool and kiddie pool, gas BBQ grills, 2 second floor sundecks (one with fixed pavilion seating), off-street parking, storage for beach gear and an enclosed bike rack area. In season, you can enjoy breakfast or lunch at Lemma's Beach Grill that's conveniently located on the ground level beachfront. There will be on-site rental management for those who wish to utilize it. The beach access has new bulkhead, sitting area and showers to rinse off the sand. HOA fee includes ALL UTILITIES: water, sewer, electric, gas, exterior insurances, Wi-Fi (Comcast) and Direct TV (cable). The interior of the units and exterior of the complex have had some recent updates, including a new pool area and glass railings.