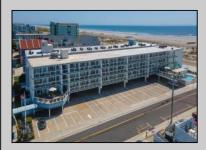

## COMMENTS

DIRECTLY ON THE BEACH!! YEAR ROUND!! The newly converted CONDOMINIUM is located in the southern end of beautiful Wildwood Crest NJ, where ocean views can be enjoyed from every unit. This building gets plenty of sun from its southern exposure. The units are equipped with central air and heat and can be utilized year-round. This one-bedroom unit comfortably sleeps 6. The open and tiled living space offers a sleep sofa for additional guests, dining area, kitchen and bath. The generous sized bedroom accommodates 2 queen beds with custom built armoire, nightstand, and dresser. BEING SOLD FURNISHED, INCLUDING TVs. Complex amenities include an elevator, heated swimming pool and kiddie pool, gas BBQ grills, 2 second floor sundecks (one with fixed pavilion seating), off-street parking, storage for beach gear and an enclosed bike rack area. In season, you can enjoy breakfast or lunch at Lemma's Beach Grill that's conveniently located on the ground level beachfront. There will be on-site rental management for those who wish to utilize it. The beach access has new bulkhead, sitting area and showers to rinse off the sand. HOA fee includes ALL UTILITIES: water, sewer, electric, gas, exterior insurances, Wi-Fi (Comcast) and Direct TV (cable). The interior of the units and exterior of the complex have had some recent updates, including a new pool area and glass railings.