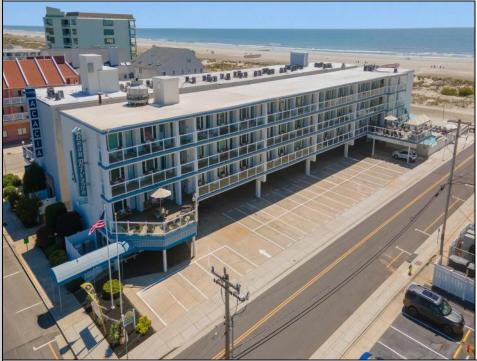

## COMMENTS

DIRECTLY ON THE BEACH!! YEAR ROUND!! The newly converted CONDOMINIUM is located in the southern end of beautiful Wildwood Crest NJ, where ocean views can be enjoyed from every unit. This building gets plenty of sun from its southern exposure. The units are equipped with central air and heat and can be utilized year-round. This one-bedroom unit comfortably sleeps 6. The open and tiled living space offers a sleep sofa for additional guests, dining area, kitchen and bath. The generous sized bedroom accommodates 2 queen beds with custom built armoire, nightstand, and dresser. BEING SOLD FURNISHED, INCLUDING TVs. Complex amenities include an elevator, heated swimming pool and kiddie pool, gas BBQ grills, 2 second floor sundecks (one with fixed pavilion seating), off-street parking, storage for beach gear and an enclosed bike rack area. In season, you can enjoy breakfast or lunch at Lemma's Beach Grill that's conveniently located on the ground level beachfront. There will be on-site rental management for those who wish to utilize it. The beach access has new bulkhead, sitting area and showers to rinse off the sand. HOA fee includes ALL UTILITIES: water, sewer, electric, gas, exterior insurances, Wi-Fi (Comcast) and Direct TV (cable). The interior of the units and exterior of the complex have had some recent updates, including a new pool area and glass railings.