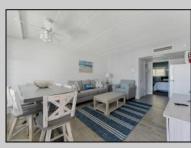

## COMMENTS

DIRECTLY ON THE BEACH!! YEAR ROUND!! The newly converted CONDOMINIUM is located in the southern end of beautiful Wildwood Crest NJ, where ocean views can be enjoyed from every unit. This building gets plenty of sun from its southern exposure. The units are equipped with central air and heat and can be utilized year-round. This one-bedroom unit comfortably sleeps 6. The open and tiled living space offers a sleep sofa for additional guests, dining area, kitchen and bath. The generous sized bedroom accommodates 2 queen beds with custom built armoire, nightstand, and dresser. BEING SOLD FURNISHED, INCLUDING TVs. Complex amenities include an elevator, heated swimming pool and kiddie pool, gas BBQ grills, 2 second floor sundecks (one with fixed pavilion seating), off-street parking, storage for beach gear and an enclosed bike rack area. In season, you can enjoy breakfast or lunch at Lemma's Beach Grill that's conveniently located on the ground level beachfront. There will be on-site rental management for those who wish to utilize it. The beach access has new bulkhead, sitting area and showers to rinse off the sand. HOA fee includes ALL UTILITIES: water, sewer, electric, gas, exterior insurances, Wi-Fi (Comcast) and Direct TV (cable). The interior of the units and exterior of the complex have had some recent updates, including a new pool area and glass railings.