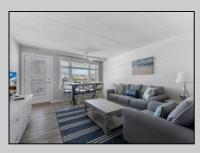

## COMMENTS

DIRECTLY ON THE BEACH!! YEAR ROUND!! The newly converted CONDOMINIUM is located in the southern end of beautiful Wildwood Crest NJ, where ocean views can be enjoyed from every unit. This building gets plenty of sun from its southern exposure. The units are equipped with central air and heat and can be utilized year-round. This one-bedroom unit comfortably sleeps 6. The open and tiled living space offers a sleep sofa for additional guests, dining area, kitchen and bath. The generous sized bedroom accommodates 2 queen beds with custom built armoire, nightstand, and dresser. BEING SOLD FURNISHED, INCLUDING TVs. Complex amenities include an elevator, heated swimming pool and kiddie pool, gas BBQ grills, 2 second floor sundecks (one with fixed pavilion seating), off-street parking, storage for beach gear and an enclosed bike rack area. In season, you can enjoy breakfast or lunch at Lemma's Beach Grill that's conveniently located on the ground level beachfront. There will be on-site rental management for those who wish to utilize it. The beach access has new bulkhead, sitting area and showers to rinse off the sand. HOA fee includes ALL UTILITIES: water, sewer, electric, gas, exterior insurances, Wi-Fi (Comcast) and Direct TV (cable). The interior of the units and exterior of the complex have had some recent updates, including a new pool area and glass railings.