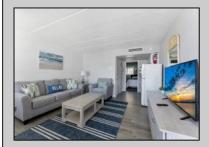

## COMMENTS

DIRECTLY ON THE BEACH!! YEAR ROUND!! The newly converted CONDOMINIUM is located in the southern end of beautiful Wildwood Crest NJ, where ocean views can be enjoyed from every unit. This building gets plenty of sun from its southern exposure. The units are equipped with central air and heat and can be utilized year-round. This one-bedroom unit comfortably sleeps 6. The open and tiled living space offers a sleep sofa for additional guests, dining area, kitchen and bath. The generous sized bedroom accommodates 2 queen beds with custom built armoire, nightstand, and dresser. BEING SOLD FURNISHED, INCLUDING TVs. Complex amenities include an elevator, heated swimming pool and kiddie pool, gas BBQ grills, 2 second floor sundecks (one with fixed pavilion seating), off-street parking, storage for beach gear and an enclosed bike rack area. In season, you can enjoy breakfast or lunch at Lemma's Beach Grill that's conveniently located on the ground level beachfront. There will be on-site rental management for those who wish to utilize it. The beach access has new bulkhead, sitting area and showers to rinse off the sand. HOA fee includes ALL UTILITIES: water, sewer, electric, gas, exterior insurances, Wi-Fi (Comcast) and Direct TV (cable). The interior of the units and exterior of the complex have had some recent updates, including a new pool area and glass railings.