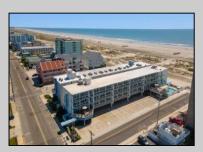

## COMMENTS

DIRECTLY ON THE BEACH!! YEAR ROUND!! The newly converted CONDOMINIUM is located in the southern end of beautiful Wildwood Crest NJ, where ocean views can be enjoyed from every unit. This building gets plenty of sun from its southern exposure. The units are equipped with central air and heat and can be utilized year-round. This one-bedroom unit comfortably sleeps 6. The open and tiled living space offers a sleep sofa for additional guests, dining area, kitchen and bath. The generous sized bedroom accommodates 2 queen beds with custom built armoire, nightstand, and dresser. BEING SOLD FURNISHED, INCLUDING TVs. Complex amenities include an elevator, heated swimming pool and kiddie pool, gas BBQ grills, 2 second floor sundecks (one with fixed pavilion seating), off-street parking, storage for beach gear and an enclosed bike rack area. In season, you can enjoy breakfast or lunch at Lemma's Beach Grill that's conveniently located on the ground level beachfront. There will be on-site rental management for those who wish to utilize it. The beach access has new bulkhead, sitting area and showers to rinse off the sand. HOA fee includes ALL UTILITIES: water, sewer, electric, gas, exterior insurances, Wi-Fi (Comcast) and Direct TV (cable). The interior of the units and exterior of the complex have had some recent updates, including a new pool area and glass railings.