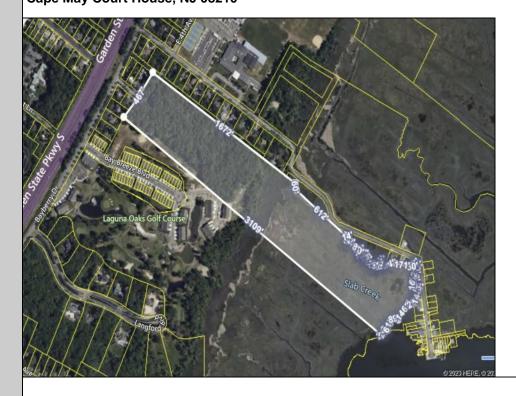

## COMMENTS

Large, vacant, wooded parcel with potential to create an Estate Quality Homestead. This property is adjacent to the Big Little Nine Golf Course and The Fairways Townhouses at Laguna Oaks. Property contains wetlands and will require DEP/CAFRA Approval. Buyer will be responsible to obtain any and all approvals for development. Possibly subdivide into more than 1 lot. Property runs back to Jenkins Sound offering Sunrises and views of Stone Harbor. Here is a chance to own a natural piece of Cape May County and have lots of privacy, yet only minutes away from the Beaches of Stone Harbor or North Wildwood, shopping, dining and Shore Attractions. Jump on the Garden State Parkway North to Atlantic City or South to Historic Cape May. Use your imagination. Birdwatchers\' paradise!