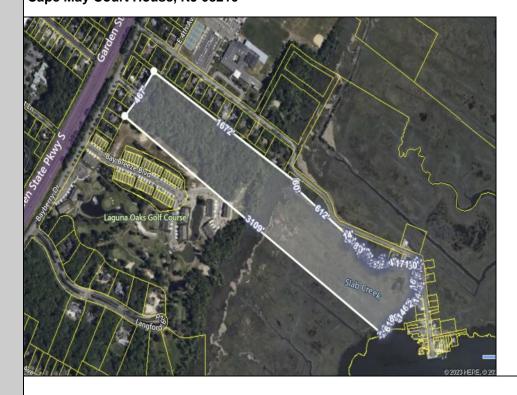

## COMMENTS

Large, vacant, wooded parcel with potential to create an Estate Quality Homestead. This property is adjacent to the Big Little Nine Golf Course and The Fairways Townhouses at Laguna Oaks. Property contains wetlands and will require DEP/CAFRA Approval. Buyer will be responsible to obtain any and all approvals for development. Possibly subdivide into more than 1 lot. Property runs back to Jenkins Sound offering Sunrises and views of Stone Harbor. Here is a chance to own a natural piece of Cape May County and have lots of privacy, yet only minutes away from the Beaches of Stone Harbor or North Wildwood, shopping, dining and Shore Attractions. Jump on the Garden State Parkway North to Atlantic City or South to Historic Cape May. Use your imagination. Birdwatchers\' paradise!