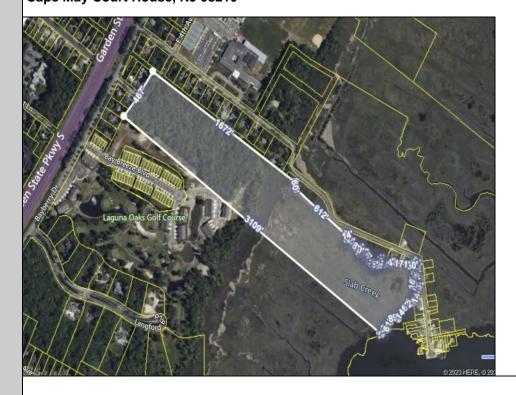

## COMMENTS

Large, vacant, wooded parcel with potential to create an Estate Quality Homestead. This property is adjacent to the Big Little Nine Golf Course and The Fairways Townhouses at Laguna Oaks. Property contains wetlands and will require DEP/CAFRA Approval. Buyer will be responsible to obtain any and all approvals for development. Possibly subdivide into more than 1 lot. Property runs back to Jenkins Sound offering Sunrises and views of Stone Harbor. Here is a chance to own a natural piece of Cape May County and have lots of privacy, yet only minutes away from the Beaches of Stone Harbor or North Wildwood, shopping, dining and Shore Attractions. Jump on the Garden State Parkway North to Atlantic City or South to Historic Cape May. Use your imagination. Birdwatchers\' paradise!