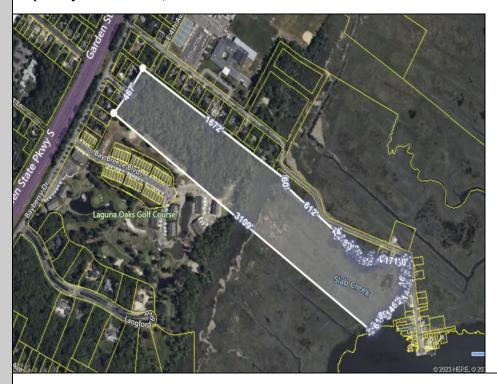

## **COMMENTS**

Large, vacant, wooded parcel with potential to create an Estate Quality Homestead. This property is adjacent to the Big Little Nine Golf Course and The Fairways Townhouses at Laguna Oaks. Property contains wetlands and will require DEP/CAFRA Approval. Buyer will be responsible to obtain any and all approvals for development. Possibly subdivide into more than 1 lot. Property runs back to Jenkins Sound offering Sunrises and views of Stone Harbor. Here is a chance to own a natural piece of Cape May County and have lots of privacy, yet only minutes away from the Beaches of Stone Harbor or North Wildwood, shopping, dining and Shore Attractions. Jump on the Garden State Parkway North to Atlantic City or South to Historic Cape May. Use your imagination. Birdwatchersl' paradise!