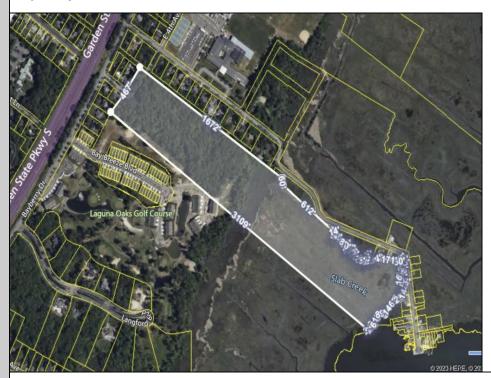

## **COMMENTS**

Large, vacant, wooded parcel with potential to create an Estate Quality Homestead. This property is adjacent to the Big Little Nine Golf Course and The Fairways Townhouses at Laguna Oaks. Property contains wetlands and will require DEP/CAFRA Approval. Buyer will be responsible to obtain any and all approvals for development. Possibly subdivide into more than 1 lot. Property runs back to Jenkins Sound offering Sunrises and views of Stone Harbor. Here is a chance to own a natural piece of Cape May County and have lots of privacy, yet only minutes away from the Beaches of Stone Harbor or North Wildwood, shopping, dining and Shore Attractions. Jump on the Garden State Parkway North to Atlantic City or South to Historic Cape May. Use your imagination. Birdwatchersl' paradise!