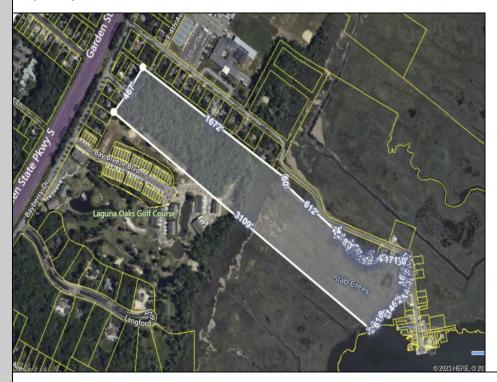

## **COMMENTS**

Large, vacant, wooded parcel with potential to create an Estate Quality Homestead. This property is adjacent to the Big Little Nine Golf Course and The Fairways Townhouses at Laguna Oaks. Property contains wetlands and will require DEP/CAFRA Approval. Buyer will be responsible to obtain any and all approvals for development. Possibly subdivide into more than 1 lot. Property runs back to Jenkins Sound offering Sunrises and views of Stone Harbor. Here is a chance to own a natural piece of Cape May County and have lots of privacy, yet only minutes away from the Beaches of Stone Harbor or North Wildwood, shopping, dining and Shore Attractions. Jump on the Garden State Parkway North to Atlantic City or South to Historic Cape May. Use your imagination. Birdwatchersl' paradise!