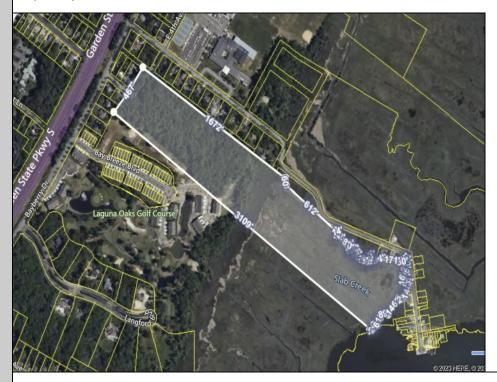

## **COMMENTS**

Large, vacant, wooded parcel with potential to create an Estate Quality Homestead. This property is adjacent to the Big Little Nine Golf Course and The Fairways Townhouses at Laguna Oaks. Property contains wetlands and will require DEP/CAFRA Approval. Buyer will be responsible to obtain any and all approvals for development. Possibly subdivide into more than 1 lot. Property runs back to Jenkins Sound offering Sunrises and views of Stone Harbor. Here is a chance to own a natural piece of Cape May County and have lots of privacy, yet only minutes away from the Beaches of Stone Harbor or North Wildwood, shopping, dining and Shore Attractions. Jump on the Garden State Parkway North to Atlantic City or South to Historic Cape May. Use your imagination. Birdwatchers\' paradise!