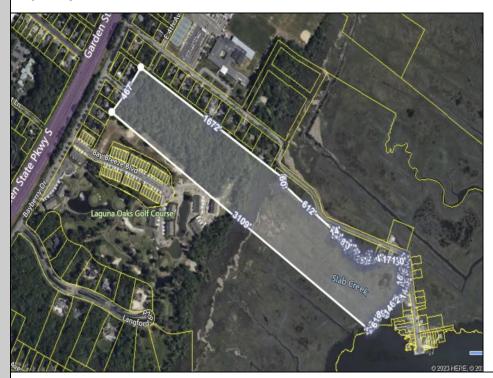

## **COMMENTS**

Large, vacant, wooded parcel with potential to create an Estate Quality Homestead. This property is adjacent to the Big Little Nine Golf Course and The Fairways Townhouses at Laguna Oaks. Property contains wetlands and will require DEP/CAFRA Approval. Buyer will be responsible to obtain any and all approvals for development. Possibly subdivide into more than 1 lot. Property runs back to Jenkins Sound offering Sunrises and views of Stone Harbor. Here is a chance to own a natural piece of Cape May County and have lots of privacy, yet only minutes away from the Beaches of Stone Harbor or North Wildwood, shopping, dining and Shore Attractions. Jump on the Garden State Parkway North to Atlantic City or South to Historic Cape May. Use your imagination. Birdwatchersl' paradise!