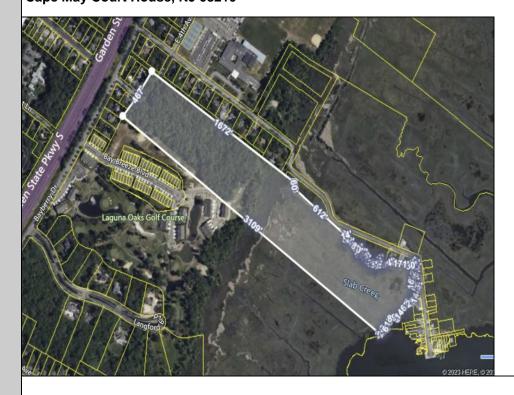

## COMMENTS

Large, vacant, wooded parcel with potential to create an Estate Quality Homestead. This property is adjacent to the Big Little Nine Golf Course and The Fairways Townhouses at Laguna Oaks. Property contains wetlands and will require DEP/CAFRA Approval. Buyer will be responsible to obtain any and all approvals for development. Possibly subdivide into more than 1 lot. Property runs back to Jenkins Sound offering Sunrises and views of Stone Harbor. Here is a chance to own a natural piece of Cape May County and have lots of privacy, yet only minutes away from the Beaches of Stone Harbor or North Wildwood, shopping, dining and Shore Attractions. Jump on the Garden State Parkway North to Atlantic City or South to Historic Cape May. Use your imagination. Birdwatchers\' paradise!