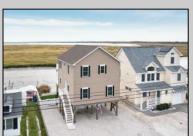

## **COMMENTS**

This Single Family Home has some of the best unobstructed sunset views the Jersey Shore has to offer. Located on the water/bay with amazing views is 4 bedrooms and 3 full bathrooms. On the top floor you have large sliding doors allowing for panoramic views from living area, dining area, and kitchen. The large deck on this floor expands the unobstructed views that you can enjoy while having a family dinner or by yourself with a cup of coffee while indulging in the peacefulness. This deck also has a large fix awning giving shade on those super sunny days. Kitchen has custom cabinets, granite countertops, tiled backsplash, pendant lighting, and stainless-steel appliances. Behind all that is a spacious bedroom and bathroom. One the first floor are 3 bedrooms and 2 bathrooms. The master bedroom and bathroom are located at the rear of the first floor allowing beautiful bay/water views as well as sunsets. Walkout the sliding doors in your bedroom to another large deck. On the ground floor you have plenty of closed space to use as office, lounge, or storage. Go through the barn doors (restored from the Stone Harbor Nunnery) to a floating deck with plenty of space to have grilling area, lounge area, etc all while taking in the view and bay breeze.