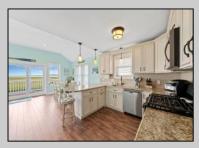

## **COMMENTS**

This Single Family Home has some of the best unobstructed sunset views the Jersey Shore has to offer. Located on the water/bay with amazing views is 4 bedrooms and 3 full bathrooms. On the top floor you have large sliding doors allowing for panoramic views from living area, dining area, and kitchen. The large deck on this floor expands the unobstructed views that you can enjoy while having a family dinner or by yourself with a cup of coffee while indulging in the peacefulness. This deck also has a large fix awning giving shade on those super sunny days. Kitchen has custom cabinets, granite countertops, tiled backsplash, pendant lighting, and stainless-steel appliances. Behind all that is a spacious bedroom and bathroom. One the first floor are 3 bedrooms and 2 bathrooms. The master bedroom and bathroom are located at the rear of the first floor allowing beautiful bay/water views as well as sunsets. Walkout the sliding doors in your bedroom to another large deck. On the ground floor you have plenty of closed space to use as office, lounge, or storage. Go through the barn doors (restored from the Stone Harbor Nunnery) to a floating deck with plenty of space to have grilling area, lounge area, etc all while taking in the view and bay breeze.