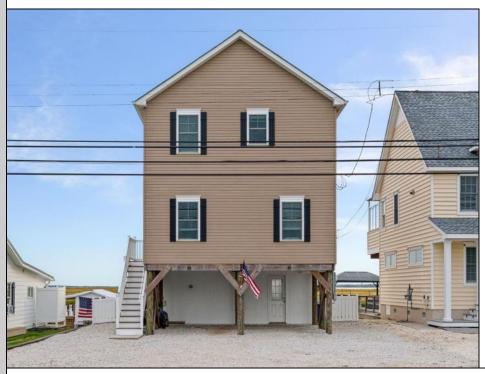

## **COMMENTS**

This Single Family Home has some of the best unobstructed sunset views the Jersey Shore has to offer. Located on the water/bay with amazing views is 4 bedrooms and 3 full bathrooms. On the top floor you have large sliding doors allowing for panoramic views from living area, dining area, and kitchen. The large deck on this floor expands the unobstructed views that you can enjoy while having a family dinner or by yourself with a cup of coffee while indulging in the peacefulness. This deck also has a large fix awning giving shade on those super sunny days. Kitchen has custom cabinets, granite countertops, tiled backsplash, pendant lighting, and stainless-steel appliances. Behind all that is a spacious bedroom and bathroom. One the first floor are 3 bedrooms and 2 bathrooms. The master bedroom and bathroom are located at the rear of the first floor allowing beautiful bay/water views as well as sunsets. Walkout the sliding doors in your bedroom to another large deck. On the ground floor you have plenty of closed space to use as office, lounge, or storage. Go through the barn doors (restored from the Stone Harbor Nunnery) to a floating deck with plenty of space to have grilling area, lounge area, etc all while taking in the view and bay breeze.

## **PROPERTY DETAILS**

Exterior Vinyl

OutsideFeatures ParkingGarage Patio Stone Driveway Deck 4 car parking Bulkhead Cable TV

Ask for Phillip Bellucci Applience | Red Rd Inc Also Included Patial Furniture Over 330 Bay Avenue, Ocean City Michally 609-391-1330 Refigeaildo: pjb@bergerrealty.com