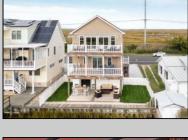

## **COMMENTS**

This Single Family Home has some of the best unobstructed sunset views the Jersey Shore has to offer. Located on the water/bay with amazing views is 4 bedrooms and 3 full bathrooms. On the top floor you have large sliding doors allowing for panoramic views from living area, dining area, and kitchen. The large deck on this floor expands the unobstructed views that you can enjoy while having a family dinner or by yourself with a cup of coffee while indulging in the peacefulness. This deck also has a large fix awning giving shade on those super sunny days. Kitchen has custom cabinets, granite countertops, tiled backsplash, pendant lighting, and stainless-steel appliances. Behind all that is a spacious bedroom and bathroom. One the first floor are 3 bedrooms and 2 bathrooms. The master bedroom and bathroom are located at the rear of the first floor allowing beautiful bay/water views as well as sunsets. Walkout the sliding doors in your bedroom to another large deck. On the ground floor you have plenty of closed space to use as office, lounge, or storage. Go through the barn doors (restored from the Stone Harbor Nunnery) to a floating deck with plenty of space to have grilling area, lounge area, etc all while taking in the view and bay breeze.