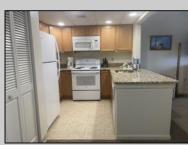

Cooling

Central Air

Living Room Self-Clean Oven Den/TV Room Microwave Oven Dining Area Refrigerator Pantry Washer Laundry/Utility Room Dryer 1st Floor Master Dishwasher Bedroom Disposal Smoke/Fire Detector