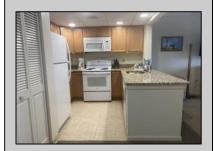

| little piece of | Cape IV  |
|-----------------|----------|
|                 |          |
| UnitFeatures    | 3        |
| Handicap Fe     | eatures  |
| Kitchen İslar   | nd       |
| Wall To Wal     | I Carpet |
| Tile Floors     |          |
| Laminate Fo     | orina    |

ParkingGarage Carport 1 Car Assigned Parking

Heating

Gas Natural

PROPERTY DETAILS OtherRooms AppliancesIncluded Living Room Self-Clean Oven Den/TV Room Microwave Oven Dining Area Refrigerator Pantry Washer Laundry/Utility Room Dryer Master Dishwasher Floor Disposal Bedroom Smoke/Fire Detector