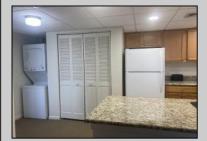

PROPERTY DETAILS UnitFeatures ParkingGarage OtherRooms AppliancesIncluded Handicap Features Carport Living Room Self-Clean Oven Kitchen Island Den/TV Room Microwave Oven 1 Car Wall To Wall Carpet Assigned Parking Dining Area Refrigerator **Tile Floors** Pantry Washer Laminate Fooring Laundry/Utility Room Dryer Master Dishwasher 1st Floor Disposal Bedroom Smoke/Fire Detector