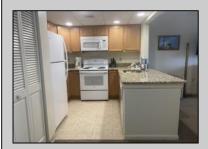

| IIIIC | picce of Cape iv |
|-------|------------------|
|       |                  |
| Unit  | Features         |
| Han   | dicap Features   |
| Kitcl | nen Island       |
| Wall  | To Wall Carpet   |
| Tile  | Floors           |
| Lam   | inate Fooring    |
|       | •                |
|       |                  |

ParkingGarage Carport 1 Car Assigned Parking

Heating

PROPERTY DETAILS OtherRooms AppliancesIncluded Living Room Self-Clean Oven Den/TV Room Microwave Oven Dining Area Refrigerator Pantry Washer Laundry/Utility Room Dryer Master Dishwasher Floor Disposal Bedroom Smoke/Fire Detector