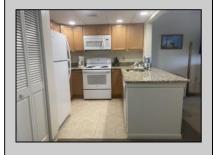

Handicap Features Kitchen Island Wall To Wall Carpet Tile Floors Laminate Fooring

ParkingGarage Carport 1 Car Assigned Parking

OtherRooms AppliancesIncluded Living Room Self-Clean Oven Den/TV Room Microwave Oven Dining Area Refrigerator Pantry Washer Laundry/Utility Room Dryer Master Dishwasher Floor Disposal Bedroom Smoke/Fire Detector