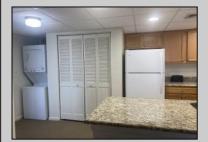

PROPERTY DETAILS UnitFeatures ParkingGarage OtherRooms AppliancesIncluded Handicap Features Carport Living Room Self-Clean Oven Kitchen Island Den/TV Room Microwave Oven 1 Car Wall To Wall Carpet Assigned Parking Dining Area Refrigerator **Tile Floors** Pantry Washer Laminate Fooring Laundry/Utility Room Dryer Master Dishwasher 1st Floor Disposal Bedroom Smoke/Fire Detector