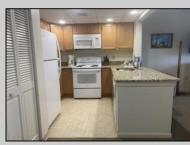

PROPERTY DETAILS UnitFeatures ParkingGarage OtherRooms AppliancesIncluded Handicap Features Carport Living Room Self-Clean Oven Kitchen Island Den/TV Room Microwave Oven 1 Car Wall To Wall Carpet Assigned Parking Dining Area Refrigerator **Tile Floors** Pantry Washer Laminate Fooring Laundry/Utility Room Dryer Master Dishwasher 1st Floor Disposal Bedroom Smoke/Fire Detector