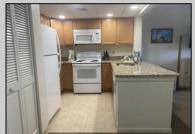

|    | little piece of ( |
|----|-------------------|
|    |                   |
| 88 | UnitFeatures      |
|    | Handicap Fea      |
| ш  | Kitchen Island    |
|    | Wall To Wall      |
|    | Tile Floors       |
| 8  | Laminate Foo      |
| •  |                   |
| -1 |                   |

dicap Features hen Island To Wall Carpet Floors inate Fooring

AlsoIncluded

Drapes

Shades

Blinds

ParkingGarage Carport 1 Car Assigned Parking

OtherRooms AppliancesIncluded Living Room Self-Clean Oven Den/TV Room Microwave Oven Dining Area Refrigerator Pantry Washer Laundry/Utility Room Dryer Master Dishwasher Floor Disposal Bedroom Smoke/Fire Detector