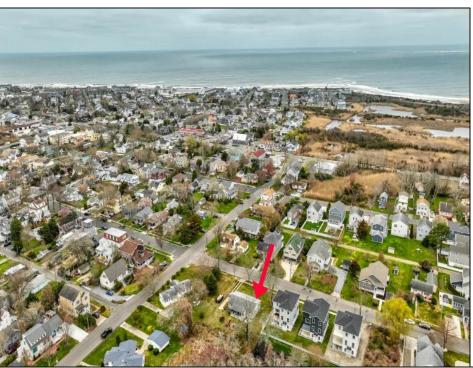

## **COMMENTS**

Rare opportunity ready for a Buyer to design the home of their dreams! Close enough to the action but far enough for relaxing. This 100\'x160\' lot is positioned between downtown Cape May and the area farms, winery and Nature Conservancy. DEP Permit in place for a large single family and a pool, or a duplex. Located in the R-1 zone, 50\' of frontage is required per single family building lot. One of the LLC members is a NJ Licensed Home Builder, Pradelli Homes, and is willing to discuss a Buy and Build package. Bring your vision and let the rest fall into place!