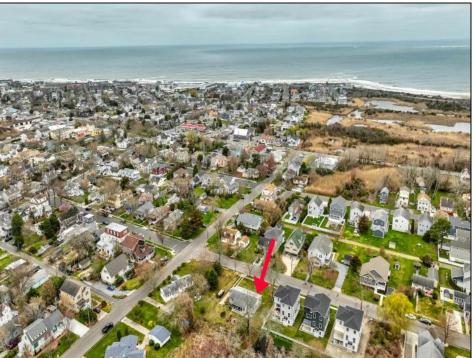

## **COMMENTS**

Rare opportunity ready for a Buyer to design the home of their dreams! Close enough to the action but far enough for relaxing. This 100\'x160\' lot is positioned between downtown Cape May and the area farms, winery and Nature Conservancy. DEP Permit in place for a large single family and a pool, or a duplex. Located in the R-1 zone, 50\' of frontage is required per single family building lot. One of the LLC members is a NJ Licensed Home Builder, Pradelli Homes, and is willing to discuss a Buy and Build package. Bring your vision and let the rest fall into place!