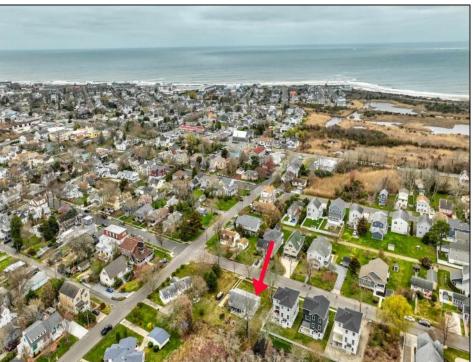

## **COMMENTS**

Rare opportunity ready for a Buyer to design the home of their dreams! Close enough to the action but far enough for relaxing. This 100\'x160\' lot is positioned between downtown Cape May and the area farms, winery and Nature Conservancy. DEP Permit in place for a large single family and a pool, or a duplex. Located in the R-1 zone, 50\' of frontage is required per single family building lot. One of the LLC members is a NJ Licensed Home Builder, Pradelli Homes, and is willing to discuss a Buy and Build package. Bring your vision and let the rest fall into place!