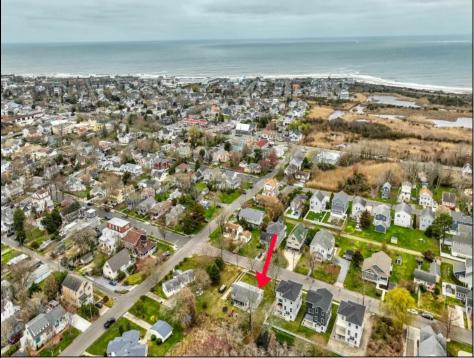

## COMMENTS

Rare opportunity ready for a Buyer to design the home of their dreams! Close enough to the action but far enough for relaxing. This 100\'x160\' lot is positioned between downtown Cape May and the area farms, winery and Nature Conservancy. DEP Permit in place for a large single family and a pool, or a duplex. Located in the R-1 zone, 50\' of frontage is required per single family building lot. One of the LLC members is a NJ Licensed Home Builder, Pradelli Homes, and is willing to discuss a Buy and Build package. Bring your vision and let the rest fall into place!