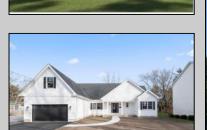

## **COMMENTS**

The Fairmont model is a tasteful and very generous 4 bedroom, 2 full bath home at 1,873 living sq. ft. with a large 2 car garage. As you walk up the steps to the covered front porch and through the front door you have an expansive open floor plan that encompasses the great room, formal dining room and kitchen. The kitchen offers a large "L" shaped kitchen with an island, upper and lower cabinets, granite countertops and an appliance package and pantry. The large master bedroom is off to one side of the home and offers the master bath and 2 closets. The other side of the home has 2 bedrooms and a bath. Also, on the first floor you will find the access from the garage, utility room and powder room. This model offers plenty of options to make this home your own. PHOTOS ARE OF PREVIOUSLY BUILT HOME. This home will start construction soon, Contact agent for completion date.