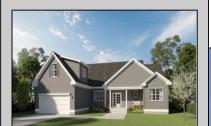

## **COMMENTS**

The Fairmont model is a tasteful and very generous 4 bedroom, 2 full bath home at 1,873 living sq. ft. with a large 2 car garage. As you walk up the steps to the covered front porch and through the front door you have an expansive open floor plan that encompasses the great room, formal dining room and kitchen. The kitchen offers a large "L" shaped kitchen with an island, upper and lower cabinets, granite countertops and an appliance package and pantry. The large master bedroom is off to one side of the home and offers the master bath and 2 closets. The other side of the home has 2 bedrooms and a bath. Also, on the first floor you will find the access from the garage, utility room and powder room. This model offers plenty of options to make this home your own. PHOTOS ARE OF PREVIOUSLY BUILT HOME. This home will start construction soon, Contact agent for completion date.