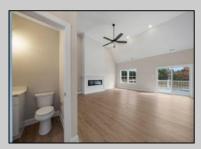

## **COMMENTS**

The Fairmont model is a tasteful and very generous 4 bedroom, 2 full bath home at 1,873 living sq. ft. with a large 2 car garage. As you walk up the steps to the covered front porch and through the front door you have an expansive open floor plan that encompasses the great room, formal dining room and kitchen. The kitchen offers a large "L" shaped kitchen with an island, upper and lower cabinets, granite countertops and an appliance package and pantry. The large master bedroom is off to one side of the home and offers the master bath and 2 closets. The other side of the home has 2 bedrooms and a bath. Also, on the first floor you will find the access from the garage, utility room and powder room. This model offers plenty of options to make this home your own. PHOTOS ARE OF PREVIOUSLY BUILT HOME. This home will start construction soon, Contact agent for completion date.