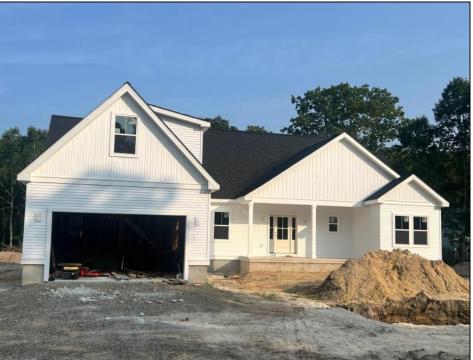

## **COMMENTS**

The Fairmont model is a tasteful and very generous 4 bedroom, 2 full bath home at 1,873 living sq. ft. with a large 2 car garage. As you walk up the steps to the covered front porch and through the front door you have an expansive open floor plan that encompasses the great room, formal dining room and kitchen. The kitchen offers a large "L" shaped kitchen with an island, upper and lower cabinets, granite countertops and an appliance package and pantry. The large master bedroom is off to one side of the home and offers the master bath and 2 closets. The other side of the home has 2 bedrooms and a bath. Also, on the first floor you will find the access from the garage, utility room and powder room. This model offers plenty of options to make this home your own. PHOTOS ARE OF PREVIOUSLY BUILT HOME. This home will start construction soon, Contact agent for completion date.