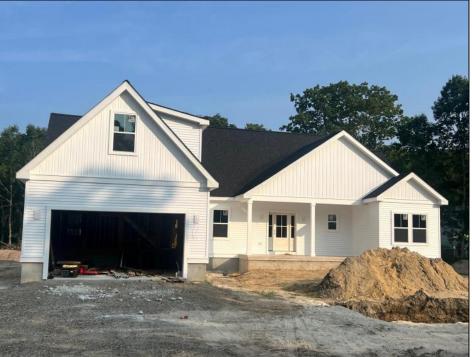

## **COMMENTS**

The Fairmont model is a tasteful and very generous 4 bedroom, 2 full bath home at 1,873 living sq. ft. with a large 2 car garage. As you walk up the steps to the covered front porch and through the front door you have an expansive open floor plan that encompasses the great room, formal dining room and kitchen. The kitchen offers a large "L" shaped kitchen with an island, upper and lower cabinets, granite countertops and an appliance package and pantry. The large master bedroom is off to one side of the home and offers the master bath and 2 closets. The other side of the home has 2 bedrooms and a bath. Also, on the first floor you will find the access from the garage, utility room and powder room. This model offers plenty of options to make this home your own. PHOTOS ARE OF PREVIOUSLY BUILT HOME. This home will start construction soon, Contact agent for completion date.