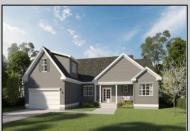

## **COMMENTS**

The Fairmont model is a tasteful and very generous 4 bedroom, 2 full bath home at 1,873 living sq. ft. with a large 2 car garage. As you walk up the steps to the covered front porch and through the front door you have an expansive open floor plan that encompasses the great room, formal dining room and kitchen. The kitchen offers a large "L" shaped kitchen with an island, upper and lower cabinets, granite countertops and an appliance package and pantry. The large master bedroom is off to one side of the home and offers the master bath and 2 closets. The other side of the home has 2 bedrooms and a bath. Also, on the first floor you will find the access from the garage, utility room and powder room. This model offers plenty of options to make this home your own. PHOTOS ARE OF PREVIOUSLY BUILT HOME. This home will start construction soon, Contact agent for completion date.