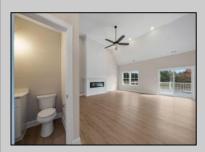

## **COMMENTS**

The Fairmont model is a tasteful and very generous 4 bedroom, 2 full bath home at 1,873 living sq. ft. with a large 2 car garage. As you walk up the steps to the covered front porch and through the front door you have an expansive open floor plan that encompasses the great room, formal dining room and kitchen. The kitchen offers a large "L" shaped kitchen with an island, upper and lower cabinets, granite countertops and an appliance package and pantry. The large master bedroom is off to one side of the home and offers the master bath and 2 closets. The other side of the home has 2 bedrooms and a bath. Also, on the first floor you will find the access from the garage, utility room and powder room. This model offers plenty of options to make this home your own. PHOTOS ARE OF PREVIOUSLY BUILT HOME. This home will start construction soon, Contact agent for completion date.