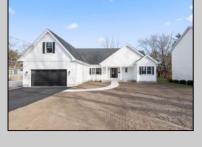

## **COMMENTS**

The Fairmont model is a tasteful and very generous 4 bedroom, 2 full bath home at 1,873 living sq. ft. with a large 2 car garage. As you walk up the steps to the covered front porch and through the front door you have an expansive open floor plan that encompasses the great room, formal dining room and kitchen. The kitchen offers a large "L" shaped kitchen with an island, upper and lower cabinets, granite countertops and an appliance package and pantry. The large master bedroom is off to one side of the home and offers the master bath and 2 closets. The other side of the home has 2 bedrooms and a bath. Also, on the first floor you will find the access from the garage, utility room and powder room. This model offers plenty of options to make this home your own. PHOTOS ARE OF PREVIOUSLY BUILT HOME. This home will start construction soon, Contact agent for completion date.