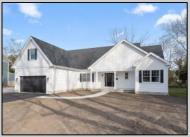

## **COMMENTS**

The Fairmont model is a tasteful and very generous 4 bedroom, 2 full bath home at 1,873 living sq. ft. with a large 2 car garage. As you walk up the steps to the covered front porch and through the front door you have an expansive open floor plan that encompasses the great room, formal dining room and kitchen. The kitchen offers a large "L" shaped kitchen with an island, upper and lower cabinets, granite countertops and an appliance package and pantry. The large master bedroom is off to one side of the home and offers the master bath and 2 closets. The other side of the home has 2 bedrooms and a bath. Also, on the first floor you will find the access from the garage, utility room and powder room. This model offers plenty of options to make this home your own. PHOTOS ARE OF PREVIOUSLY BUILT HOME. This home will start construction soon, Contact agent for completion date.