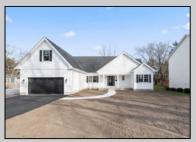

## **COMMENTS**

The Fairmont model is a tasteful and very generous 4 bedroom, 2 full bath home at 1,873 living sq. ft. with a large 2 car garage. As you walk up the steps to the covered front porch and through the front door you have an expansive open floor plan that encompasses the great room, formal dining room and kitchen. The kitchen offers a large "L" shaped kitchen with an island, upper and lower cabinets, granite countertops and an appliance package and pantry. The large master bedroom is off to one side of the home and offers the master bath and 2 closets. The other side of the home has 2 bedrooms and a bath. Also, on the first floor you will find the access from the garage, utility room and powder room. This model offers plenty of options to make this home your own. PHOTOS ARE OF PREVIOUSLY BUILT HOME. This home will start construction soon, Contact agent for completion date.