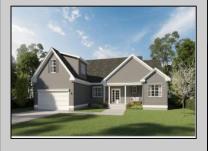

## **COMMENTS**

The Fairmont model is a tasteful and very generous 4 bedroom, 2 full bath home at 1,873 living sq. ft. with a large 2 car garage. As you walk up the steps to the covered front porch and through the front door you have an expansive open floor plan that encompasses the great room, formal dining room and kitchen. The kitchen offers a large "L" shaped kitchen with an island, upper and lower cabinets, granite countertops and an appliance package and pantry. The large master bedroom is off to one side of the home and offers the master bath and 2 closets. The other side of the home has 2 bedrooms and a bath. Also, on the first floor you will find the access from the garage, utility room and powder room. This model offers plenty of options to make this home your own. PHOTOS ARE OF PREVIOUSLY BUILT HOME. This home will start construction soon, Contact agent for completion date.