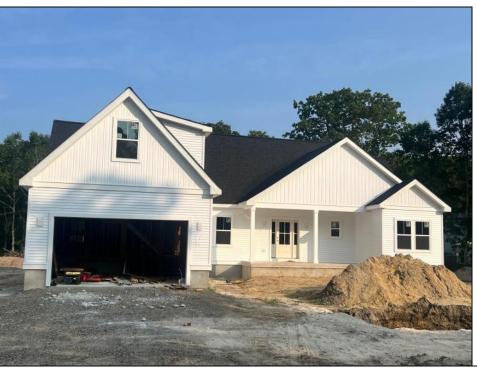

## **COMMENTS**

The Fairmont model is a tasteful and very generous 4 bedroom, 2 full bath home at 1,873 living sq. ft. with a large 2 car garage. As you walk up the steps to the covered front porch and through the front door you have an expansive open floor plan that encompasses the great room, formal dining room and kitchen. The kitchen offers a large "L" shaped kitchen with an island, upper and lower cabinets, granite countertops and an appliance package and pantry. The large master bedroom is off to one side of the home and offers the master bath and 2 closets. The other side of the home has 2 bedrooms and a bath. Also, on the first floor you will find the access from the garage, utility room and powder room. This model offers plenty of options to make this home your own. PHOTOS ARE OF PREVIOUSLY BUILT HOME. This home will start construction soon, Contact agent for completion date.