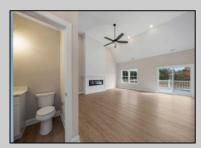

## **COMMENTS**

The Fairmont model is a tasteful and very generous 4 bedroom, 2 full bath home at 1,873 living sq. ft. with a large 2 car garage. As you walk up the steps to the covered front porch and through the front door you have an expansive open floor plan that encompasses the great room, formal dining room and kitchen. The kitchen offers a large "L" shaped kitchen with an island, upper and lower cabinets, granite countertops and an appliance package and pantry. The large master bedroom is off to one side of the home and offers the master bath and 2 closets. The other side of the home has 2 bedrooms and a bath. Also, on the first floor you will find the access from the garage, utility room and powder room. This model offers plenty of options to make this home your own. PHOTOS ARE OF PREVIOUSLY BUILT HOME. This home will start construction soon, Contact agent for completion date.