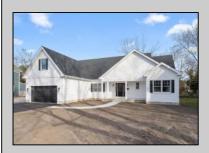

## **COMMENTS**

The Fairmont model is a tasteful and very generous 4 bedroom, 2 full bath home at 1,873 living sq. ft. with a large 2 car garage. As you walk up the steps to the covered front porch and through the front door you have an expansive open floor plan that encompasses the great room, formal dining room and kitchen. The kitchen offers a large "L" shaped kitchen with an island, upper and lower cabinets, granite countertops and an appliance package and pantry. The large master bedroom is off to one side of the home and offers the master bath and 2 closets. The other side of the home has 2 bedrooms and a bath. Also, on the first floor you will find the access from the garage, utility room and powder room. This model offers plenty of options to make this home your own. PHOTOS ARE OF PREVIOUSLY BUILT HOME. This home will start construction soon, Contact agent for completion date.