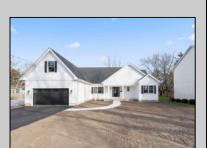

## **COMMENTS**

The Fairmont model is a tasteful and very generous 4 bedroom, 2 full bath home at 1,873 living sq. ft. with a large 2 car garage. As you walk up the steps to the covered front porch and through the front door you have an expansive open floor plan that encompasses the great room, formal dining room and kitchen. The kitchen offers a large "L" shaped kitchen with an island, upper and lower cabinets, granite countertops and an appliance package and pantry. The large master bedroom is off to one side of the home and offers the master bath and 2 closets. The other side of the home has 2 bedrooms and a bath. Also, on the first floor you will find the access from the garage, utility room and powder room. This model offers plenty of options to make this home your own. PHOTOS ARE OF PREVIOUSLY BUILT HOME. This home will start construction soon, Contact agent for completion date.