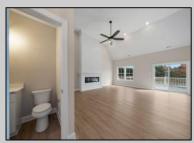

## **COMMENTS**

The Fairmont model is a tasteful and very generous 4 bedroom, 2 full bath home at 1,873 living sq. ft. with a large 2 car garage. As you walk up the steps to the covered front porch and through the front door you have an expansive open floor plan that encompasses the great room, formal dining room and kitchen. The kitchen offers a large "L" shaped kitchen with an island, upper and lower cabinets, granite countertops and an appliance package and pantry. The large master bedroom is off to one side of the home and offers the master bath and 2 closets. The other side of the home has 2 bedrooms and a bath. Also, on the first floor you will find the access from the garage, utility room and powder room. This model offers plenty of options to make this home your own. PHOTOS ARE OF PREVIOUSLY BUILT HOME. This home will start construction soon, Contact agent for completion date.