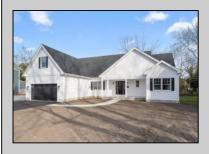

## **COMMENTS**

The Fairmont model is a tasteful and very generous 4 bedroom, 2 full bath home at 1,873 living sq. ft. with a large 2 car garage. As you walk up the steps to the covered front porch and through the front door you have an expansive open floor plan that encompasses the great room, formal dining room and kitchen. The kitchen offers a large "L" shaped kitchen with an island, upper and lower cabinets, granite countertops and an appliance package and pantry. The large master bedroom is off to one side of the home and offers the master bath and 2 closets. The other side of the home has 2 bedrooms and a bath. Also, on the first floor you will find the access from the garage, utility room and powder room. This model offers plenty of options to make this home your own. PHOTOS ARE OF PREVIOUSLY BUILT HOME. This home will start construction soon, Contact agent for completion date.