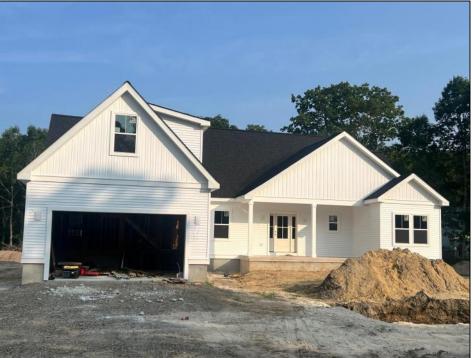

## **COMMENTS**

The Fairmont model is a tasteful and very generous 4 bedroom, 2 full bath home at 1,873 living sq. ft. with a large 2 car garage. As you walk up the steps to the covered front porch and through the front door you have an expansive open floor plan that encompasses the great room, formal dining room and kitchen. The kitchen offers a large "L" shaped kitchen with an island, upper and lower cabinets, granite countertops and an appliance package and pantry. The large master bedroom is off to one side of the home and offers the master bath and 2 closets. The other side of the home has 2 bedrooms and a bath. Also, on the first floor you will find the access from the garage, utility room and powder room. This model offers plenty of options to make this home your own. PHOTOS ARE OF PREVIOUSLY BUILT HOME. This home will start construction soon, Contact agent for completion date.