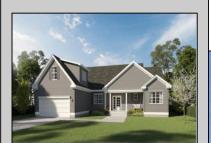

## **COMMENTS**

The Fairmont model is a tasteful and very generous 4 bedroom, 2 full bath home at 1,873 living sq. ft. with a large 2 car garage. As you walk up the steps to the covered front porch and through the front door you have an expansive open floor plan that encompasses the great room, formal dining room and kitchen. The kitchen offers a large "L" shaped kitchen with an island, upper and lower cabinets, granite countertops and an appliance package and pantry. The large master bedroom is off to one side of the home and offers the master bath and 2 closets. The other side of the home has 2 bedrooms and a bath. Also, on the first floor you will find the access from the garage, utility room and powder room. This model offers plenty of options to make this home your own. PHOTOS ARE OF PREVIOUSLY BUILT HOME. This home will start construction soon, Contact agent for completion date.