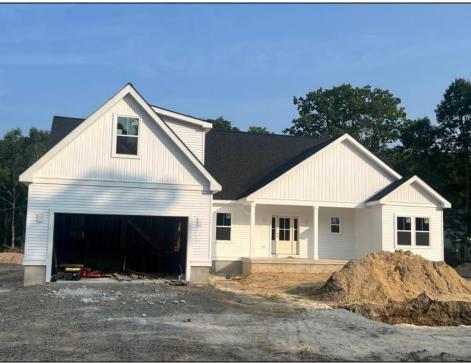

## **COMMENTS**

The Fairmont model is a tasteful and very generous 4 bedroom, 2 full bath home at 1,873 living sq. ft. with a large 2 car garage. As you walk up the steps to the covered front porch and through the front door you have an expansive open floor plan that encompasses the great room, formal dining room and kitchen. The kitchen offers a large "L" shaped kitchen with an island, upper and lower cabinets, granite countertops and an appliance package and pantry. The large master bedroom is off to one side of the home and offers the master bath and 2 closets. The other side of the home has 2 bedrooms and a bath. Also, on the first floor you will find the access from the garage, utility room and powder room. This model offers plenty of options to make this home your own. PHOTOS ARE OF PREVIOUSLY BUILT HOME. This home will start construction soon, Contact agent for completion date.