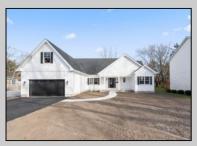

## **COMMENTS**

The Fairmont model is a tasteful and very generous 4 bedroom, 2 full bath home at 1,873 living sq. ft. with a large 2 car garage. As you walk up the steps to the covered front porch and through the front door you have an expansive open floor plan that encompasses the great room, formal dining room and kitchen. The kitchen offers a large "L" shaped kitchen with an island, upper and lower cabinets, granite countertops and an appliance package and pantry. The large master bedroom is off to one side of the home and offers the master bath and 2 closets. The other side of the home has 2 bedrooms and a bath. Also, on the first floor you will find the access from the garage, utility room and powder room. This model offers plenty of options to make this home your own. PHOTOS ARE OF PREVIOUSLY BUILT HOME. This home will start construction soon, Contact agent for completion date.