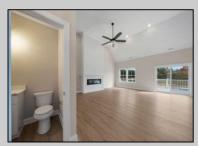

## **COMMENTS**

The Fairmont model is a tasteful and very generous 4 bedroom, 2 full bath home at 1,873 living sq. ft. with a large 2 car garage. As you walk up the steps to the covered front porch and through the front door you have an expansive open floor plan that encompasses the great room, formal dining room and kitchen. The kitchen offers a large "L" shaped kitchen with an island, upper and lower cabinets, granite countertops and an appliance package and pantry. The large master bedroom is off to one side of the home and offers the master bath and 2 closets. The other side of the home has 2 bedrooms and a bath. Also, on the first floor you will find the access from the garage, utility room and powder room. This model offers plenty of options to make this home your own. PHOTOS ARE OF PREVIOUSLY BUILT HOME. This home will start construction soon, Contact agent for completion date.