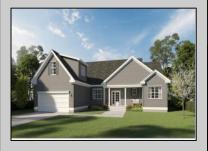

## **COMMENTS**

The Fairmont model is a tasteful and very generous 4 bedroom, 2 full bath home at 1,873 living sq. ft. with a large 2 car garage. As you walk up the steps to the covered front porch and through the front door you have an expansive open floor plan that encompasses the great room, formal dining room and kitchen. The kitchen offers a large "L" shaped kitchen with an island, upper and lower cabinets, granite countertops and an appliance package and pantry. The large master bedroom is off to one side of the home and offers the master bath and 2 closets. The other side of the home has 2 bedrooms and a bath. Also, on the first floor you will find the access from the garage, utility room and powder room. This model offers plenty of options to make this home your own. PHOTOS ARE OF PREVIOUSLY BUILT HOME. This home will start construction soon, Contact agent for completion date.