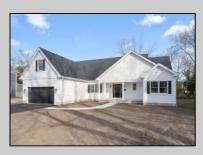

## **COMMENTS**

The Fairmont model is a tasteful and very generous 4 bedroom, 2 full bath home at 1,873 living sq. ft. with a large 2 car garage. As you walk up the steps to the covered front porch and through the front door you have an expansive open floor plan that encompasses the great room, formal dining room and kitchen. The kitchen offers a large "L" shaped kitchen with an island, upper and lower cabinets, granite countertops and an appliance package and pantry. The large master bedroom is off to one side of the home and offers the master bath and 2 closets. The other side of the home has 2 bedrooms and a bath. Also, on the first floor you will find the access from the garage, utility room and powder room. This model offers plenty of options to make this home your own. PHOTOS ARE OF PREVIOUSLY BUILT HOME. This home will start construction soon, Contact agent for completion date.