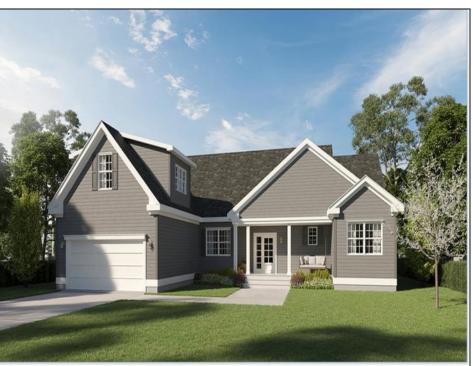

## **COMMENTS**

The Fairmont model is a tasteful and very generous 4 bedroom, 3 full bath home at 1,873 living sq. ft. with a large 2 car garage. As you walk up the steps to the covered front porch and through the front door you have an expansive open floor plan that encompasses the great room, formal dining room and kitchen. The kitchen offers a large "L" shaped kitchen with an island, upper and lower cabinets, granite countertops and an appliance package and pantry. The large master bedroom is off to one side of the home and offers the master bath and 2 closets. The other side of the home has 2 bedrooms and a bath. Also, on the first floor you will find the access from the garage, utility room and powder room. This model offers plenty of options to make this home your own. PHOTOS ARE OF PREVIOUSLY BUILT HOME. This home will start construction soon, Contact agent for completion date.