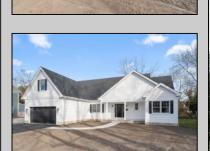

## **COMMENTS**

The Fairmont model is a tasteful and very generous 4 bedroom, 3 full bath home at 1,873 living sq. ft. with a large 2 car garage. As you walk up the steps to the covered front porch and through the front door you have an expansive open floor plan that encompasses the great room, formal dining room and kitchen. The kitchen offers a large "L" shaped kitchen with an island, upper and lower cabinets, granite countertops and an appliance package and pantry. The large master bedroom is off to one side of the home and offers the master bath and 2 closets. The other side of the home has 2 bedrooms and a bath. Also, on the first floor you will find the access from the garage, utility room and powder room. This model offers plenty of options to make this home your own. PHOTOS ARE OF PREVIOUSLY BUILT HOME. This home will start construction soon, Contact agent for completion date.