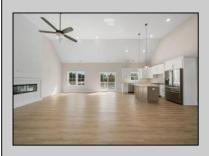

## **COMMENTS**

The Fairmont model is a tasteful and very generous 4 bedroom, 3 full bath home at 1,873 living sq. ft. with a large 2 car garage. As you walk up the steps to the covered front porch and through the front door you have an expansive open floor plan that encompasses the great room, formal dining room and kitchen. The kitchen offers a large "L" shaped kitchen with an island, upper and lower cabinets, granite countertops and an appliance package and pantry. The large master bedroom is off to one side of the home and offers the master bath and 2 closets. The other side of the home has 2 bedrooms and a bath. Also, on the first floor you will find the access from the garage, utility room and powder room. This model offers plenty of options to make this home your own. PHOTOS ARE OF PREVIOUSLY BUILT HOME. This home will start construction soon, Contact agent for completion date.