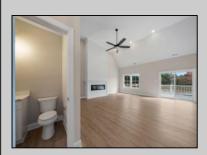

## **COMMENTS**

The Fairmont model is a tasteful and very generous 4 bedroom, 3 full bath home at 1,873 living sq. ft. with a large 2 car garage. As you walk up the steps to the covered front porch and through the front door you have an expansive open floor plan that encompasses the great room, formal dining room and kitchen. The kitchen offers a large "L" shaped kitchen with an island, upper and lower cabinets, granite countertops and an appliance package and pantry. The large master bedroom is off to one side of the home and offers the master bath and 2 closets. The other side of the home has 2 bedrooms and a bath. Also, on the first floor you will find the access from the garage, utility room and powder room. This model offers plenty of options to make this home your own. PHOTOS ARE OF PREVIOUSLY BUILT HOME. This home will start construction soon, Contact agent for completion date.