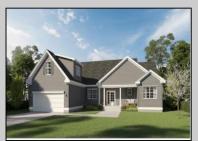

## **COMMENTS**

The Fairmont model is a tasteful and very generous 4 bedroom, 2 full bath home at 1,873 living sq. ft. with a large 2 car garage. As you walk up the steps to the covered front porch and through the front door you have an expansive open floor plan that encompasses the great room, formal dining room and kitchen. The kitchen offers a large "L" shaped kitchen with an island, upper and lower cabinets, granite countertops and an appliance package and pantry. The large master bedroom is off to one side of the home and offers the master bath and 2 closets. The other side of the home has 2 bedrooms and a bath. Also, on the first floor you will find the access from the garage, utility room and powder room. This model offers plenty of options to make this home your own. PHOTOS ARE OF PREVIOUSLY BUILT HOME. This home will start construction soon, Contact agent for completion date.