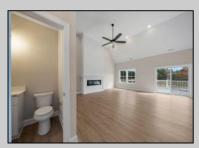

## **COMMENTS**

The Fairmont model is a tasteful and very generous 4 bedroom, 2 full bath home at 1,873 living sq. ft. with a large 2 car garage. As you walk up the steps to the covered front porch and through the front door you have an expansive open floor plan that encompasses the great room, formal dining room and kitchen. The kitchen offers a large "L" shaped kitchen with an island, upper and lower cabinets, granite countertops and an appliance package and pantry. The large master bedroom is off to one side of the home and offers the master bath and 2 closets. The other side of the home has 2 bedrooms and a bath. Also, on the first floor you will find the access from the garage, utility room and powder room. This model offers plenty of options to make this home your own. PHOTOS ARE OF PREVIOUSLY BUILT HOME. This home will start construction soon, Contact agent for completion date.