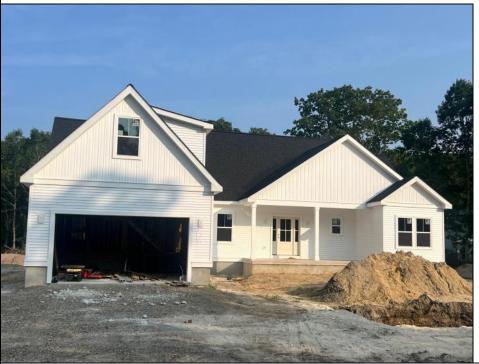

## **COMMENTS**

The Fairmont model is a tasteful and very generous 4 bedroom, 2 full bath home at 1,873 living sq. ft. with a large 2 car garage. As you walk up the steps to the covered front porch and through the front door you have an expansive open floor plan that encompasses the great room, formal dining room and kitchen. The kitchen offers a large "L" shaped kitchen with an island, upper and lower cabinets, granite countertops and an appliance package and pantry. The large master bedroom is off to one side of the home and offers the master bath and 2 closets. The other side of the home has 2 bedrooms and a bath. Also, on the first floor you will find the access from the garage, utility room and powder room. This model offers plenty of options to make this home your own. PHOTOS ARE OF PREVIOUSLY BUILT HOME. This home will start construction soon, Contact agent for completion date.