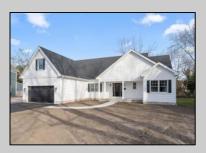

## **COMMENTS**

The Fairmont model is a tasteful and very generous 4 bedroom, 2 full bath home at 1,873 living sq. ft. with a large 2 car garage. As you walk up the steps to the covered front porch and through the front door you have an expansive open floor plan that encompasses the great room, formal dining room and kitchen. The kitchen offers a large "L" shaped kitchen with an island, upper and lower cabinets, granite countertops and an appliance package and pantry. The large master bedroom is off to one side of the home and offers the master bath and 2 closets. The other side of the home has 2 bedrooms and a bath. Also, on the first floor you will find the access from the garage, utility room and powder room. This model offers plenty of options to make this home your own. PHOTOS ARE OF PREVIOUSLY BUILT HOME. This home will start construction soon, Contact agent for completion date.