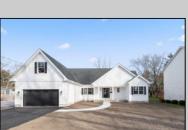

## **COMMENTS**

The Fairmont model is a tasteful and very generous 4 bedroom, 2 full bath home at 1,873 living sq. ft. with a large 2 car garage. As you walk up the steps to the covered front porch and through the front door you have an expansive open floor plan that encompasses the great room, formal dining room and kitchen. The kitchen offers a large "L" shaped kitchen with an island, upper and lower cabinets, granite countertops and an appliance package and pantry. The large master bedroom is off to one side of the home and offers the master bath and 2 closets. The other side of the home has 2 bedrooms and a bath. Also, on the first floor you will find the access from the garage, utility room and powder room. This model offers plenty of options to make this home your own. PHOTOS ARE OF PREVIOUSLY BUILT HOME. This home will start construction soon, Contact agent for completion date.