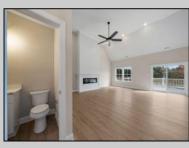

## COMMENTS

The Fairmont model is a tasteful and very generous 4 bedroom, 2 full bath home at 1,873 living sq. ft. with a large 2 car garage. As you walk up the steps to the covered front porch and through the front door you have an expansive open floor plan that encompasses the great room, formal dining room and kitchen. The kitchen offers a large "L" shaped kitchen with an island, upper and lower cabinets, granite countertops and an appliance package and pantry. The large master bedroom is off to one side of the home and offers the master bath and 2 closets. The other side of the home has 2 bedrooms and a bath. Also, on the first floor you will find the access from the garage, utility room and powder room. This model offers plenty of options to make this home your own. PHOTOS ARE OF PREVIOUSLY BUILT HOME. This home will start construction soon, Contact agent for completion date.