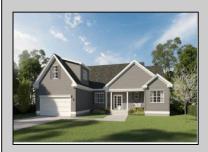

## COMMENTS

The Fairmont model is a tasteful and very generous 4 bedroom, 2 full bath home at 1,873 living sq. ft. with a large 2 car garage. As you walk up the steps to the covered front porch and through the front door you have an expansive open floor plan that encompasses the great room, formal dining room and kitchen. The kitchen offers a large "L" shaped kitchen with an island, upper and lower cabinets, granite countertops and an appliance package and pantry. The large master bedroom is off to one side of the home and offers the master bath and 2 closets. The other side of the home has 2 bedrooms and a bath. Also, on the first floor you will find the access from the garage, utility room and powder room. This model offers plenty of options to make this home your own. PHOTOS ARE OF PREVIOUSLY BUILT HOME. This home will start construction soon, Contact agent for completion date.