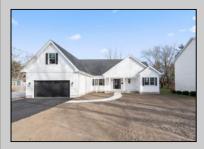

## COMMENTS

The Fairmont model is a tasteful and very generous 4 bedroom, 2 full bath home at 1,873 living sq. ft. with a large 2 car garage. As you walk up the steps to the covered front porch and through the front door you have an expansive open floor plan that encompasses the great room, formal dining room and kitchen. The kitchen offers a large "L" shaped kitchen with an island, upper and lower cabinets, granite countertops and an appliance package and pantry. The large master bedroom is off to one side of the home and offers the master bath and 2 closets. The other side of the home has 2 bedrooms and a bath. Also, on the first floor you will find the access from the garage, utility room and powder room. This model offers plenty of options to make this home your own. PHOTOS ARE OF PREVIOUSLY BUILT HOME. This home will start construction soon, Contact agent for completion date.