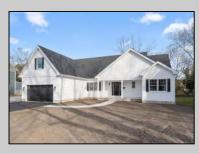

## COMMENTS

The Fairmont model is a tasteful and very generous 4 bedroom, 2 full bath home at 1,873 living sq. ft. with a large 2 car garage. As you walk up the steps to the covered front porch and through the front door you have an expansive open floor plan that encompasses the great room, formal dining room and kitchen. The kitchen offers a large "L" shaped kitchen with an island, upper and lower cabinets, granite countertops and an appliance package and pantry. The large master bedroom is off to one side of the home and offers the master bath and 2 closets. The other side of the home has 2 bedrooms and a bath. Also, on the first floor you will find the access from the garage, utility room and powder room. This model offers plenty of options to make this home your own. PHOTOS ARE OF PREVIOUSLY BUILT HOME. This home will start construction soon, Contact agent for completion date.